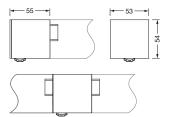

### **Dimensions, Weight**

Length: 55mmWidth: 53mmHeight: 54mmWeight: 0.2kg

# Order No.: 59MX2CD100SA | GTIN (EAN): 4058352760451

Dimensions: Sil21sens,PIR-sens,SI