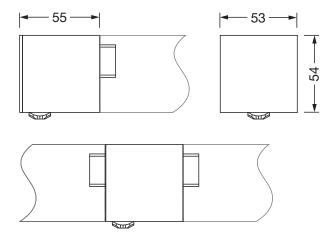

### **Dimensions, Weight**

Length: 55mmWidth: 53mmHeight: 54mmWeight: 0.2kg

# Order No.: 59MX2CD100SA | GTIN (EAN): 4058352760451

Dimensions: Sil21sens,PIR-sens,SI