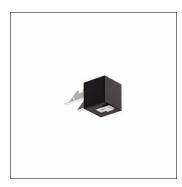

Order No.: 59MX2BD100BA | GTIN (EAN): 4058352760314

Product description: Sil21sens,PIR-sens,SI

Silica® 21sensor PR3, slave, central control - connection to lighting or building management, dimmable, installation arrangement: single/continuous arrangement, installation type: slip-in mounting, installation location: to the Silica® 21 luminaire, of extruded aluminium section, protection rating (complete): IP20, insulation class (complete): insulation class I (protective earthing), certification: CE, 1 x PIR movement sensor, 1 x light sensor, packaging unit: 1 piece

# Order No.: 59MX2BD100BA | GTIN (EAN): 4058352760314

# Detailed technical description: Sil21sens,PIR-sens,SI