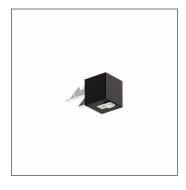

Order No.: 59MX2BD100BA | GTIN (EAN): 4058352760314

Product description: Sil21sens,PIR-sens,SI

Silica® 21sensor PR3, slave, central control - connection to lighting or building management, dimmable, installation arrangement: single/continuous arrangement, installation type: slip-in mounting, installation location: to the Silica® 21 luminaire, of extruded aluminium section, protection rating (complete): IP20, insulation class (complete): insulation class I (protective earthing), certification: CE, 1 x PIR movement sensor, 1 x light sensor, packaging unit: 1 piece

# Order No.: 59MX2BD100BA | GTIN (EAN): 4058352760314

# Detailed technical description: Sil21sens,PIR-sens,SI