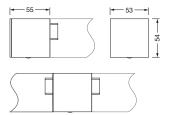

# **Dimensions, Weight**

Length: 55mmWidth: 53mmHeight: 54mmWeight: 0.2kg

# Order No.: 59MX2BD100BA | GTIN (EAN): 4058352760314

Dimensions: Sil21sens,PIR-sens,SI