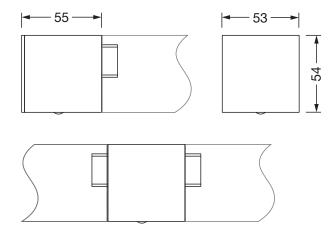

# **Dimensions, Weight**

Length: 55mmWidth: 53mmHeight: 54mmWeight: 0.2kg

# Order No.: 59MX2BD100BA | GTIN (EAN): 4058352760314

Dimensions: Sil21sens,PIR-sens,SI