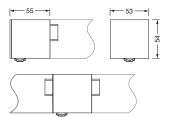

### **Dimensions, Weight**

Length: 55mmWidth: 53mmHeight: 54mmWeight: 0.2kg

# Order No.: 59MX2CD100WA | GTIN (EAN): 4058352760475

Dimensions: Sil21sens,PIR-sens,SI