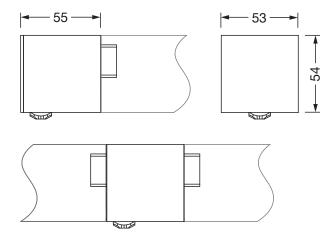

### **Dimensions, Weight**

Length: 55mmWidth: 53mmHeight: 54mmWeight: 0.2kg

# Order No.: 59MX2CD100WA | GTIN (EAN): 4058352760475

Dimensions: Sil21sens,PIR-sens,SI