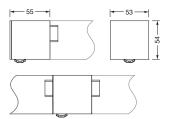

## **Dimensions, Weight**

Length: 55mmWidth: 53mmHeight: 54mmWeight: 0.2kg

# Order No.: 59MX2CD100BA | GTIN (EAN): 4058352760444

Dimensions: Sil21sens,PIR-sens,SI