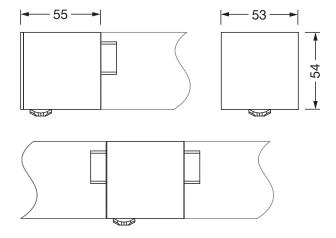

## **Dimensions, Weight**

Length: 55mmWidth: 53mmHeight: 54mmWeight: 0.2kg

# Order No.: 59MX2CD100BA | GTIN (EAN): 4058352760444

Dimensions: Sil21sens,PIR-sens,SI