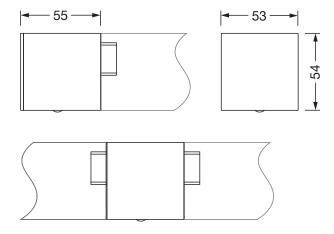

## **Dimensions, Weight**

Length: 55mmWidth: 53mmHeight: 54mmWeight: 0.2kg

# Order No.: 59MX2BD100SA | GTIN (EAN): 4058352760338

Dimensions: Sil21sens,PIR-sens,SI