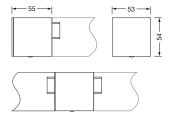

## **Dimensions, Weight**

Length: 55mmWidth: 53mmHeight: 54mmWeight: 0.2kg

# Order No.: 59MX2BD100SA | GTIN (EAN): 4058352760338

Dimensions: Sil21sens,PIR-sens,SI