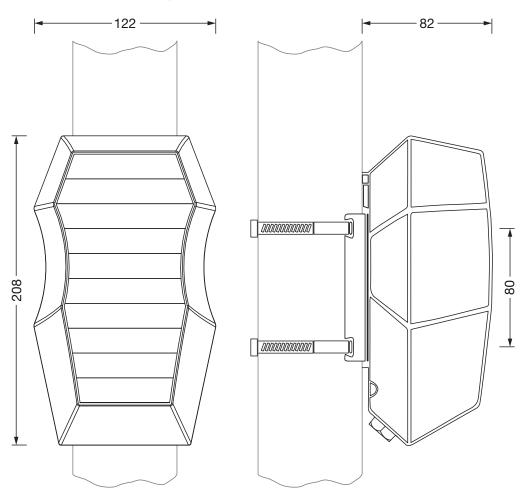

## Order No.: 5EA40RB01 | GTIN (EAN): 4058352916438

**Dimensions:** SConWi,MastBoxMotRad

#### **Dimensions, Weight**

- Weight: 0.8kg