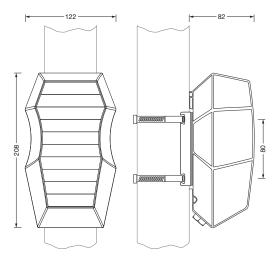

## Order No.: 5EA40RB01 | GTIN (EAN): 4058352916438

**Dimensions:** SConWi,MastBoxMotRad

#### **Dimensions, Weight**

- Weight: 0.8kg