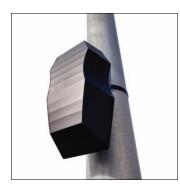

## Product description: SConWi, MastBoxMotRad

SITECO Connect WirelessMast Box Motion Radar, sensor, communication: 2.4GHz, local mesh radio network, DALI, control: local setting and operation with USB stick, by movement, sensor technology: 2 radar movement sensors, Logarithmic DALI dimming curve preset. Can be switched to linear via software, installation type: surface-mounted, installation location: to mast, of plastic, voltage: 230V, voltage type: AC, cable length: 5 m, radar movement sensor, protection rating (complete): IP66, certification: CE, packaging unit: 1 piece, metal fastening straps not included in delivery

#### Material, Colour

- housing: plastic, transparent, colourbacked, dark grey
- Colour specification: dark grey