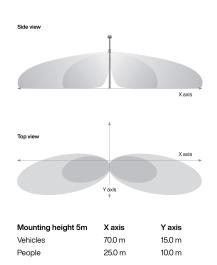

#### radar movement sensor

- Detection range: max. 15x5m

## Detection zone 5EA40RB01

It is mandatory that the assembly instructions must be observed when planning and installing the electrical installation (to be found at www.siteco.com)
Tolerances related to thermal, electrical and photometric data according to IEC 62722
Issued 09.04.2025 - Modifications and errors subject to change - Ensure that you always use the latest version -