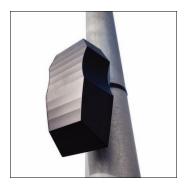

## Product description: SConWi, MastBoxMotRad

SITECO Connect WirelessMast Box Motion Radar, sensor, communication: 2.4GHz, local mesh radio network, DALI, control: local setting and operation with USB stick, by movement, sensor technology: 2 radar movement sensors, Logarithmic DALI dimming curve preset. Can be switched to linear via software, installation type: surface-mounted, installation location: to mast, of plastic, voltage: 230V, voltage type: AC, cable length: 5 m, radar movement sensor, protection rating (complete): IP66, certification: CE, packaging unit: 1 piece, metal fastening straps not included in delivery

#### Material, Colour

- housing: plastic, transparent, colourbacked, dark grey
- Colour specification: dark grey