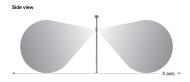

### Detection zone "Mast Box Motion" 5EA3BGH02

Mounting heightX axisY axis5.0 - 12.0m22.0 m14.0 m

It is mandatory that the assembly instructions must be observed when planning and installing the electrical installation (to be found at www.siteco.com)
Tolerances related to thermal, electrical and photometric data according to IEC 62722
Issued 09.04.2025 - Modifications and errors subject to change - Ensure that you always use the latest version -