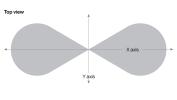

### Detection zone "Mast Box Motion" 5EA3BGH02

Mounting heightX axisY axis5.0 - 12.0m22.0 m14.0 m

It is mandatory that the assembly instructions must be observed when planning and installing the electrical installation (to be found at www.siteco.com)
Tolerances related to thermal, electrical and photometric data according to IEC 62722
Issued 09.04.2025 - Modifications and errors subject to change - Ensure that you always use the latest version -