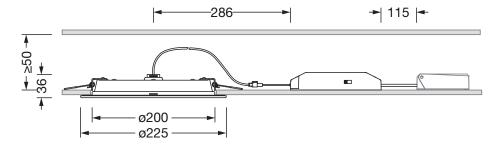

#### **Dimensions, Weight**

Diameter: 225mmHeight: 20mmWeight: 0.4kg

# Order No.: 51DR10MFGCB | GTIN (EAN): 4069025152091

Dimensions: Lun41Flat,Ø200,2360lm830/840,MLwh