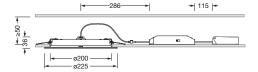

#### **Dimensions, Weight**

Diameter: 225mmHeight: 20mmWeight: 0.4kg

# Order No.: 51DR10MFGCB | GTIN (EAN): 4069025152091

Dimensions: Lun41Flat,Ø200,2360lm830/840,MLwh