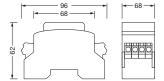

#### **Dimensions, Weight**

Length: 96mmWidth: 36mmHeight: 96mmWeight: 0.2kg

# **Order No.:** 5LZ904001A | **GTIN (EAN):** 4069025312198

Dimensions: DA2repea,DALI,rec