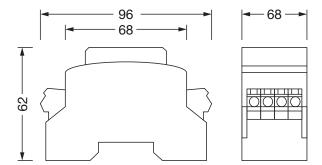

#### **Dimensions, Weight**

Length: 96mmWidth: 36mmHeight: 96mmWeight: 0.2kg

# **Order No.:** 5LZ904001A | **GTIN (EAN):** 4069025312198

Dimensions: DA2repea,DALI,rec