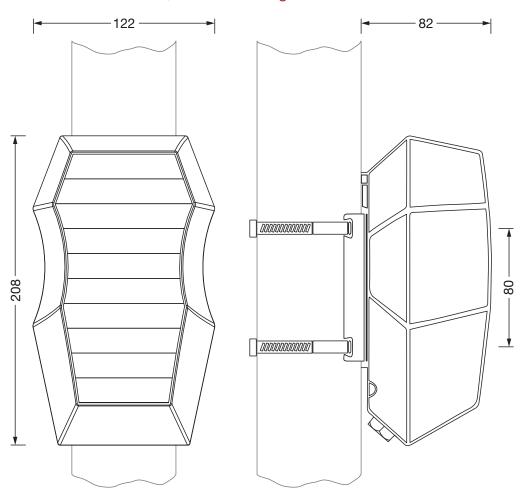

## Order No.: 5EA3BEH01 | GTIN (EAN): 4058352641286

**Dimensions:** SConWi,MastBoxMotHigh

It is mandatory that the assembly instructions must be observed when planning and installing the electrical installation (to be found at www.siteco.com)
Tolerances related to thermal, electrical and photometric data according to IEC 62722
Issued 09.04.2025 - Modifications and errors subject to change - Ensure that you always use the latest version -