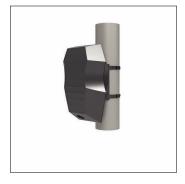

Order No.: 5EA3BEH01 | GTIN (EAN): 4058352641286

Product description: SConWi,MastBoxMotHigh

SITECO Connect WirelessMast Box Motion High, sensor, communication: 2.4GHz, local mesh radio network, DALI, control: local setting and operation with USB stick, by movement, optionally via radio push button, sensor technology: 1 PIR movement sensor, Logarithmic DALI dimming curve preset. Can be switched to linear via software, installation type: surface-mounted, installation location: to mast, of plastic, voltage: 230V, voltage type: AC, PIR movement sensor, protection rating (complete): IP65, certification: CE, packaging unit: 1 piece, metal fastening straps not included in delivery

#### Material, Colour

housing: plastic, dark greyColour specification: dark grey