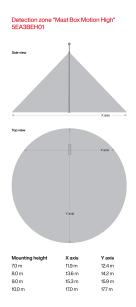

Order No.: 5EA3BEH01

## Lighting technology | Lamps | Control gear

#### **Component 1**

#### Operating device:

 Control: DALI, Logarithmic DALI dimming curve preset. Can be switched to linear via software

#### Certificates, Standards

- Protection rating: IP65
- Temperature range (operation): -25..+80°C
- Certification, designation: CE

#### Material, Colour

housing: plastic, dark greyColour specification: dark grey

#### **Mounting**

- Mounting method, mounting location: surface-mounted, to mast
- Mounting height: 6..12m

#### **Electrical connection**

- Nominal voltage: 230V, AC

### Dimensions, Weight

Weight: 0.8kg

#### Inputs

#### PIR movement sensor

Detection range: max. ø18m



## Order No.: 5EA3BEH01 | GTIN (EAN): 4058352641286

**Dimensions:** SConWi,MastBoxMotHigh





It is mandatory that the assembly instructions must be observed when planning and installing the electrical installation (to be found at www.siteco.com)
Tolerances related to thermal, electrical and photometric data according to IEC 62722
Issued 09.04.2025 - Modifications and errors subject to change - Ensure that you always use the latest version -