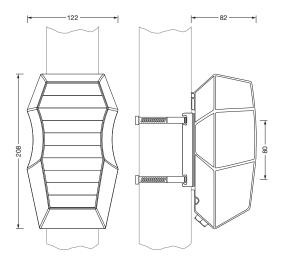

## Order No.: 5EA3BEH01 | GTIN (EAN): 4058352641286

**Dimensions:** SConWi,MastBoxMotHigh

It is mandatory that the assembly instructions must be observed when planning and installing the electrical installation (to be found at www.siteco.com)
Tolerances related to thermal, electrical and photometric data according to IEC 62722
Issued 09.04.2025 - Modifications and errors subject to change - Ensure that you always use the latest version -