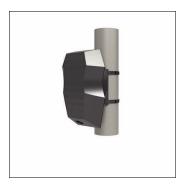

Order No.: 5EA3BEH01 | GTIN (EAN): 4058352641286

Product description: SConWi,MastBoxMotHigh

SITECO Connect WirelessMast Box Motion High, sensor, communication: 2.4GHz, local mesh radio network, DALI, control: local setting and operation with USB stick, by movement, optionally via radio push button, sensor technology: 1 PIR movement sensor, Logarithmic DALI dimming curve preset. Can be switched to linear via software, installation type: surface-mounted, installation location: to mast, of plastic, voltage: 230V, voltage type: AC, PIR movement sensor, protection rating (complete): IP65, certification: CE, packaging unit: 1 piece, metal fastening straps not included in delivery

#### Material, Colour

housing: plastic, dark greyColour specification: dark grey