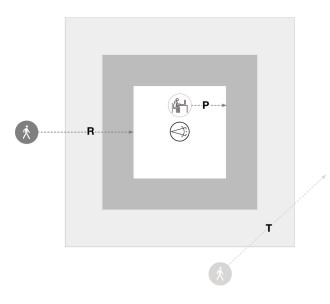

## 1x PIR movement sensor

- Connection: PIR sensor (passiveinfrared)
- Detection range: tangential max. 4x5m
- Detection range: max. 2x 2m
- Feature: square detection area

#### Sensor PS3

| Mh   | R    | Т        | P        |
|------|------|----------|----------|
| 2.8m | 4x4m | ca. 4x5m | ca. 2x2m |

It is mandatory that the assembly instructions must be observed when planning and installing the electrical installation (to be found at www.siteco.com)
Tolerances related to thermal, electrical and photometric data according to IEC 62722
Issued 09.04.2025 - Modifications and errors subject to change - Ensure that you always use the latest version -