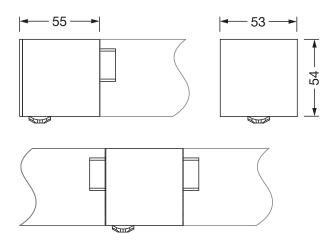

#### **Dimensions, Weight**

Length: 55mmWidth: 53mmHeight: 54mmWeight: 0.2kg

# Order No.: 59MX2CD000SA | GTIN (EAN): 4058352605981

Dimensions: Sil21sens,PIR-sens,SI