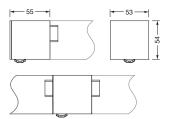

#### **Dimensions, Weight**

Length: 55mmWidth: 53mmHeight: 54mmWeight: 0.2kg

# Order No.: 59MX2CD000SA | GTIN (EAN): 4058352605981

Dimensions: Sil21sens,PIR-sens,SI