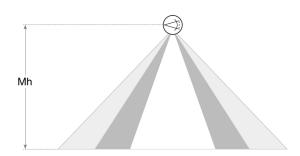

## 1x PIR movement sensor

- Connection: PIR sensor (passiveinfrared)
- Detection range: tangential max. 4x5m
- Detection range: max. 2x 2m
- Feature: square detection area

#### Sensor PS3

| Mh   | R    | Т        | P        |
|------|------|----------|----------|
| 2.8m | 4x4m | ca. 4x5m | ca. 2x2m |

It is mandatory that the assembly instructions must be observed when planning and installing the electrical installation (to be found at www.siteco.com)
Tolerances related to thermal, electrical and photometric data according to IEC 62722
Issued 09.04.2025 - Modifications and errors subject to change - Ensure that you always use the latest version -