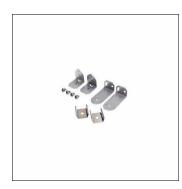

Order No.: 59TR9N | GTIN (EAN): 4058352591840

Product description: Lic-wall-fast.inclin

Licross®, wall fastening, inclinable, installation type: horizontal mounting, wall mounting set, of stainless steel (V2A), consisting of each 2x fixing bracket on wall and rail side, cylinder head screw, mounting clip for rail, all parts made of V2A/V4A, packaging unit: set of 2

### Material, Colour

 wall mounting set: stainless steel (V2A), consisting of each 2x fixing bracket on wall and rail side, cylinder head screw, mounting clip for rail, all parts made of V2A/V4A