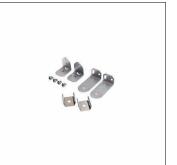

Order No.: 59TR9N | GTIN (EAN): 4058352591840

Product description: Lic-wall-fast.inclin

Licross®, wall fastening, inclinable, installation type: horizontal mounting, wall mounting set, of stainless steel (V2A), consisting of each 2x fixing bracket on wall and rail side, cylinder head screw, mounting clip for rail, all parts made of V2A/V4A, packaging unit: set of 2

### Material, Colour

 wall mounting set: stainless steel (V2A), consisting of each 2x fixing bracket on wall and rail side, cylinder head screw, mounting clip for rail, all parts made of V2A/V4A