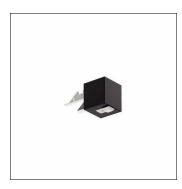

Order No.: 59MX2CD000BA | GTIN (EAN): 4058352605974

Product description: Sil21sens,PIR-sens,SI

Silica® 21sensor module PC3-S, slave, central control - connection to lighting or building management, dimmable, installation arrangement: single/continuous arrangement, installation type: slip-in mounting, installation location: to the luminaire, of extruded aluminium section, protection rating (complete): IP20, insulation class (complete): insulation class I (protective earthing), certification: CE, 1 x PIR movement sensor, 1 x light sensor, packaging unit: 1 piece

# Order No.: 59MX2CD000BA | GTIN (EAN): 4058352605974

# Detailed technical description: Sil21sens,PIR-sens,SI

#### Material, Colour

- housing: extruded aluminium section, anodised, jet black (RAL 9005), for luminaires with darklight reflector
- Colour specification: jet black (RAL 9005)