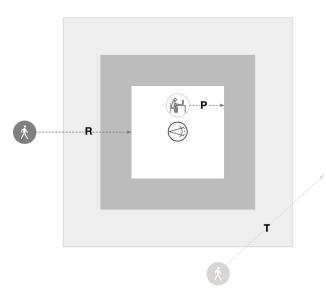

# 1x PIR movement sensor

- Connection: PIR sensor (passiveinfrared)
- Detection range: tangential max. 4x5m
- Detection range: max. 2x 2m
- Feature: square detection area

#### Sensor PS3

| Mh   | R    | Т        | P        |
|------|------|----------|----------|
| 2.8m | 4x4m | ca. 4x5m | ca. 2x2m |

It is mandatory that the assembly instructions must be observed when planning and installing the electrical installation (to be found at www.siteco.com)
Tolerances related to thermal, electrical and photometric data according to IEC 62722
Issued 09.04.2025 - Modifications and errors subject to change - Ensure that you always use the latest version -