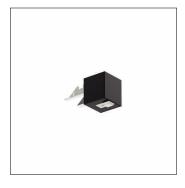

Order No.: 59MX2CD000BA | GTIN (EAN): 4058352605974

Product description: Sil21sens,PIR-sens,SI

Silica® 21sensor module PC3-S, slave, central control - connection to lighting or building management, dimmable, installation arrangement: single/continuous arrangement, installation type: slip-in mounting, installation location: to the luminaire, of extruded aluminium section, protection rating (complete): IP20, insulation class (complete): insulation class I (protective earthing), certification: CE, 1 x PIR movement sensor, 1 x light sensor, packaging unit: 1 piece

# Order No.: 59MX2CD000BA | GTIN (EAN): 4058352605974

# Detailed technical description: Sil21sens,PIR-sens,SI

#### Material, Colour

- housing: extruded aluminium section, anodised, jet black (RAL 9005), for luminaires with darklight reflector
- Colour specification: jet black (RAL 9005)