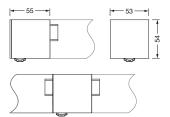

#### **Dimensions, Weight**

Length: 55mmWidth: 53mmHeight: 54mmWeight: 0.2kg

# Order No.: 59MX2CD000BA | GTIN (EAN): 4058352605974

Dimensions: Sil21sens,PIR-sens,SI