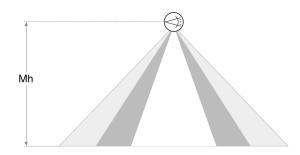

# 1x PIR movement sensor

- Connection: PIR sensor (passiveinfrared)
- Detection range: tangential max. 4x5m
- Detection range: max. 2x 2m
- Feature: square detection area

#### Sensor PS3

| Mh   | R    | Т        | P        |
|------|------|----------|----------|
| 2.8m | 4x4m | ca. 4x5m | ca. 2x2m |

It is mandatory that the assembly instructions must be observed when planning and installing the electrical installation (to be found at www.siteco.com)
Tolerances related to thermal, electrical and photometric data according to IEC 62722
Issued 09.04.2025 - Modifications and errors subject to change - Ensure that you always use the latest version -