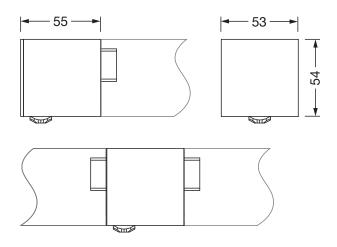

#### **Dimensions, Weight**

Length: 55mmWidth: 53mmHeight: 54mmWeight: 0.2kg

# Order No.: 59MX2CD000BA | GTIN (EAN): 4058352605974

Dimensions: Sil21sens,PIR-sens,SI