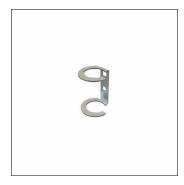

## Order No.: 5XC10000WR6 | GTIN (EAN): 4058352641125

Product description: red.adapt.circ.curv.mast,Ø60/42,galv

reducer, reducer, of steel, galvanised, spigot size: 60/42mm, packaging unit: 1

Wt. (kg): 0.1

GTIN (EAN): 4058352641125

Order No.: 5XC10000WR6 | GTIN (EAN): 4058352641125

Detailed technical description: red.adapt.circ.curv.mast,Ø60/42,galv

## Key data

- Product type: reducer

Product name: without family assignment

- Order No.: 5XC10000WR6

## Material, Colour

- reducer: steel, galvanised

## **Dimensions, Weight**

- Weight: 0.1kg

- Mast spigot: spigot size: 60/42mm