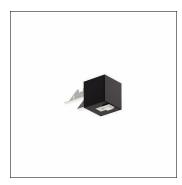

Order No.: 59MX2CD100BA | GTIN (EAN): 4058352760444

Product description: Sil21sens,PIR-sens,SI

Silica® 21sensor module PC3-S, slave, central control - connection to lighting or building management, dimmable, installation arrangement: single/continuous arrangement, installation type: slip-in mounting, installation location: to the luminaire, of extruded aluminium section, protection rating (complete): IP20, insulation class (complete): insulation class I (protective earthing), certification: CE, 1 x PIR movement sensor, 1 x light sensor, packaging unit: 1 piece

#### Key data

- System family: Siteco Connect 11, SITECO Connect 21B, SITECO Connect 21H, SITECO Connect 31 Office
- Product type: sensorProduct name: Silica® 21Order No.: 59MX2CD100BA