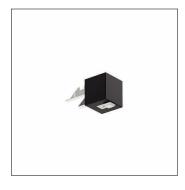

Order No.: 59MX2CD100BA | GTIN (EAN): 4058352760444

Product description: Sil21sens,PIR-sens,SI

Silica® 21sensor module PC3-S, slave, central control - connection to lighting or building management, dimmable, installation arrangement: single/continuous arrangement, installation type: slip-in mounting, installation location: to the luminaire, of extruded aluminium section, protection rating (complete): IP20, insulation class (complete): insulation class I (protective earthing), certification: CE, 1 x PIR movement sensor, 1 x light sensor, packaging unit: 1 piece

#### Key data

- System family: Siteco Connect 11, SITECO Connect 21B, SITECO Connect 21H, SITECO Connect 31 Office
- Product type: sensorProduct name: Silica® 21Order No.: 59MX2CD100BA