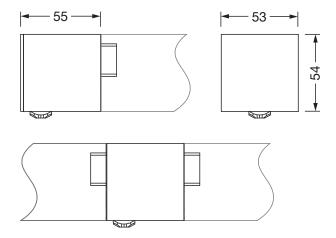

ertification, designation: CE

#### Material, Colour

- housing: extruded aluminium section, anodised, jet black (RAL 9005), for luminaires with opal or prismatic cover
- Colour specification: jet black (RAL 9005)

#### Mounting

- Mounting method, mounting location: slip-in mounting, to the luminaire
- Mounting height: 2.5..5m
- Arrangement: single/continuous arrangement
- Supplement: for surface-mounted luminaires, for pendant luminaires

#### **Dimensions, Weight**

Length: 55mmWidth: 53mmHeight: 54mmWeight: 0.2kg

# Inputs

## 1x PIR movement sensor

- Connection: PIR sensor (passiveinfrared)
- Detection range: tangential max. 4x5m
- Detection range: max. 2x 2m
- Feature: square detection area



# Order No.: 59MX2CD100BA | GTIN (EAN): 4058352760444

Dimensions: Sil21sens,PIR-sens,SI