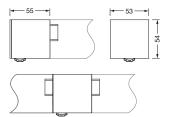

Order No.: 59MX2CD100BA | GTIN (EAN): 4058352760444

Product description: Sil21sens,PIR-sens,SI







Silica® 21sensor module PC3-S, slave, central control - connection to lighting or building management, dimmable, installation arrangement: single/continuous arrangement, installation type: slip-in mounting, installation location: to the luminaire, of extruded aluminium section, protection rating (complete): IP20, insulation class (complete): insulation class I (protective earthing), certification: CE, 1 x PIR movement sensor, 1 x light sensor, packaging unit: 1 piece

IP 20 ⊕ (∈

Wt. (kg): 0.2

GTIN (EAN): 4058352760444





# Order No.: 59MX2CD100BA | GTIN (EAN): 4058352760444

## Detailed technical description: Sil21sens,PIR-sens,SI



#### Key data

- System family: Siteco Connect 11, SITECO Connect 21B, SITECO Connect 21H, SITECO Connect 31 Office
- Product type: sensorProduct name: Silica® 21Order No.: 59MX2CD100BA

# Lighting technology | Lamps | Control gear

#### **Component 1**

#### **Operating device:**

Control: DALI 2, dimmable

#### Certificates, Standards

- Protection rating: IP20
- Insulation class: insulation class I (protective earthing)
- Temperature range (operation): 0..+40°C
- Certification, designation: CE

#### Material, Colour

- housing: extruded aluminium section, anodised, jet black (RAL 9005), for luminaires with opal or prismatic cover
- Colour specification: jet black (RAL 9