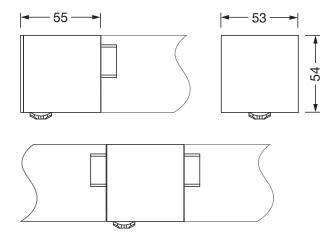

#### **Dimensions, Weight**

Length: 55mmWidth: 53mmHeight: 54mmWeight: 0.2kg

## Order No.: 59MX2CD100SA | GTIN (EAN): 4058352760451

Dimensions: Sil21sens,PIR-sens,SI