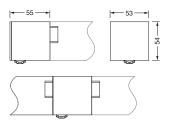

#### **Dimensions, Weight**

Length: 55mmWidth: 53mmHeight: 54mmWeight: 0.2kg

## Order No.: 59MX2CD100SA | GTIN (EAN): 4058352760451

Dimensions: Sil21sens,PIR-sens,SI