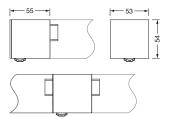

#### **Dimensions, Weight**

Length: 55mmWidth: 53mmHeight: 54mmWeight: 0.2kg

# Order No.: 59MX2CD100WA | GTIN (EAN): 4058352760475

Dimensions: Sil21sens,PIR-sens,SI