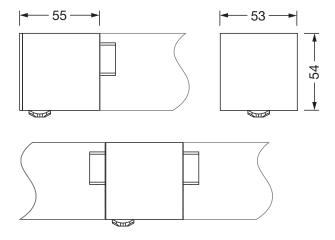

#### **Dimensions, Weight**

Length: 55mmWidth: 53mmHeight: 54mmWeight: 0.2kg

# Order No.: 59MX2CD100WA | GTIN (EAN): 4058352760475

Dimensions: Sil21sens,PIR-sens,SI