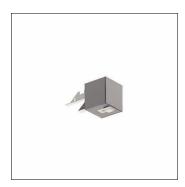

Order No.: 59MX2BD100SA | GTIN (EAN): 4058352760338

Product description: Sil21sens,PIR-sens,SI

Silica® 21sensor module PR3-S, slave, central control - connection to lighting or building management, dimmable, installation arrangement: single/continuous arrangement, installation type: slip-in mounting, installation location: to the luminaire, of extruded aluminium section, protection rating (complete): IP20, insulation class (complete): insulation class I (protective earthing), certification: CE, 1 x PIR movement sensor, 1 x light sensor, packaging unit: 1 piece

# Order No.: 59MX2BD100SA | GTIN (EAN): 4058352760338

#### Key data

- System family: Siteco Connect 11, SITECO Connect 21B, SITECO Connect 21H, SITECO Connect 31 Office
- Product type: sensorProduct name: Silica® 21Order No.: 59MX2BD100SA