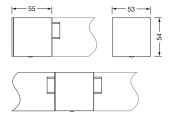

#### **Dimensions, Weight**

Length: 55mmWidth: 53mmHeight: 54mmWeight: 0.2kg

# Order No.: 59MX2BD100SA | GTIN (EAN): 4058352760338

Dimensions: Sil21sens,PIR-sens,SI