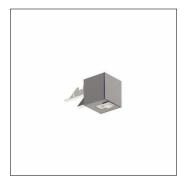

Order No.: 59MX2BD100SA | GTIN (EAN): 4058352760338

Product description: Sil21sens,PIR-sens,SI

Silica® 21sensor module PR3-S, slave, central control - connection to lighting or building management, dimmable, installation arrangement: single/continuous arrangement, installation type: slip-in mounting, installation location: to the luminaire, of extruded aluminium section, protection rating (complete): IP20, insulation class (complete): insulation class I (protective earthing), certification: CE, 1 x PIR movement sensor, 1 x light sensor, packaging unit: 1 piece

# Order No.: 59MX2BD100SA | GTIN (EAN): 4058352760338

#### Key data

- System family: Siteco Connect 11, SITECO Connect 21B, SITECO Connect 21H, SITECO Connect 31 Office
- Product type: sensorProduct name: Silica® 21Order No.: 59MX2BD100SA