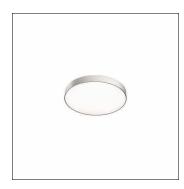

# Order No.: 51MR34FD0421S | GTIN (EAN): 4058352882498 Product description: Round21S,opal,dir,3580lm840,DA2,sr

Round 21 S, wall and ceiling luminaire, primary optical cover: cover, of PMMA, opal, light emission: direct distribution, primary light characteristic: symmetric, installation type: suspended mounting, surface-mounted, LED, rated luminous flux: 3.580lm, luminous efficacy: 118lm/W, light colour: 840, colour temperature: 4000K, with terminal, 5-pole, mains connection: 230V, AC, 50/60Hz, rated input power: 30W, housing, of aluminium, coated, silver, diameter: 400mm, height: 62mm, protection rating (complete): IP40, insulation class (complete): insulation class I (protective earthing), certification: CE, impact resistance: IK04, permissible operating ambient temperature: -10..+35°C, packaging unit: 1 piece

## Key data

- Product type: wall and ceiling luminaire
- Product name: Round 21 S
- Order No.: 51MR34FD0421S