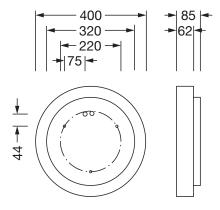

erating device:

- Control: DALI 2

## Certificates, Standards

- Protection rating: IP40
- Insulation class: insulation class I (protective earthing)
- Impact resistance: IK04
- Temperature range (operation): -10..+35°C
- Certification, designation: CE

#### Material, Colour

- housing: aluminium, coated, silver
- Colour specification: silver
- Cover: cover of PMMA

## Mounting

- Mounting method, mounting location: suspended mounting, surfacemounted, to the ceiling, to the wall
- Arrangement: single arrangement

#### **Electrical connection**

- Connection: terminal, 5-pole
- Nominal voltage: 230V, 50/60Hz, AC

#### **Dimensions, Weight**

Diameter: 400mmHeight: 62mm

Weight: 3.1kg



# Order No.: 51MR34FD0421S | GTIN (EAN): 4058352882498

Dimensions: Round21S,opal,dir,3580lm840,DA2,sr