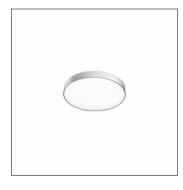

# Order No.: 51MR34FD0421S | GTIN (EAN): 4058352882498 Product description: Round21S,opal,dir,3580lm840,DA2,sr

Round 21 S, wall and ceiling luminaire, primary optical cover: cover, of PMMA, opal, light emission: direct distribution, primary light characteristic: symmetric, installation type: suspended mounting, surface-mounted, LED, rated luminous flux: 3.580lm, luminous efficacy: 118lm/W, light colour: 840, colour temperature: 4000K, with terminal, 5-pole, mains connection: 230V, AC, 50/60Hz, rated input power: 30W, housing, of aluminium, coated, silver, diameter: 400mm, height: 62mm, protection rating (complete): IP40, insulation class (complete): insulation class I (protective earthing), certification: CE, impact resistance: IK04, permissible operating ambient temperature: -10..+35°C, packaging unit: 1 piece

## Key data

- Product type: wall and ceiling luminaire
- Product name: Round 21 S
- Order No.: 51MR34FD0421S