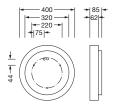

#### **Dimensions, Weight**

Diameter: 400mmHeight: 62mm

Weight: 3.1kg

# Order No.: 51MR34FD0421S | GTIN (EAN): 4058352882498

Dimensions: Round21S,opal,dir,3580lm840,DA2,sr