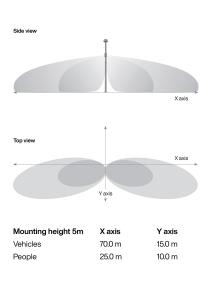

#### radar movement sensor

Detection range: max. 15x5m

## Order No.: 5EA40RB01 | GTIN (EAN): 4058352916438 Dimensions: SConWi,MastBoxMotRad

Detection zone 5EA40RB01

It is mandatory that the assembly instructions must be observed when planning and installing the electrical installation (to be found at www.siteco.com) Tolerances related to thermal, electrical and photometric data according to IEC 62722 Issued 12.04.2024 - Modifications and errors subject to change - Ensure that you always use the latest version -