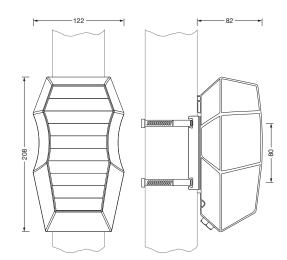

#### **Dimensions, Weight**

- Weight: 0.8kg

## Order No.: 5EA40RB01 | GTIN (EAN): 4058352916438 Dimensions: SConWi,MastBoxMotRad

Detection zone 5EA40RB01

It is mandatory that the assembly instructions must be observed when planning and installing the electrical installation (to be found at www.siteco.com) Tolerances related to thermal, electrical and photometric data according to IEC 62722 Issued 12.04.2024 - Modifications and errors subject to change - Ensure that you always use the latest version -