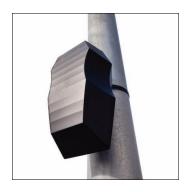

## Order No.: 5EA40RB01 | GTIN (EAN): 4058352916438 Product description: SConWi,MastBoxMotRad

SITECO Connect WirelessMast Box Motion Radar, installation type: surfacemounted, installation location: to mast, of plastic, voltage: 230V, voltage type: AC, 2.4GHz, local mesh radio network, DALI, local setting and operation with USB stick, by movement, 2 radar movement sensors, radar movement sensor, radio, 2.4GHz, protection rating (complete): IP66, certification: CE, packaging unit: 1 piece

#### Mounting

- Mounting method, mounting location: surface-mounted, to mast
- Mounting height: 4..10m