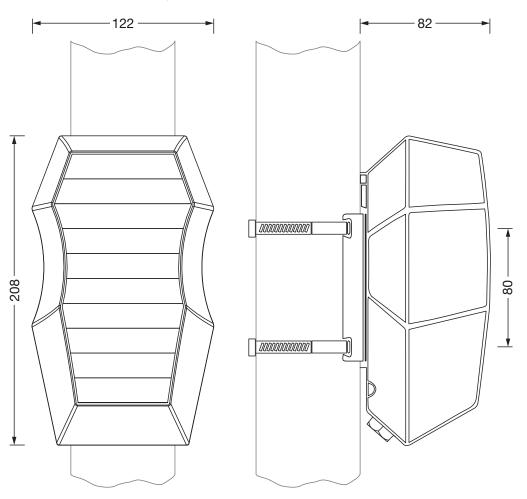

#### **Dimensions, Weight**

- Weight: 0.8kg

## Order No.: 5EA40RB01 | GTIN (EAN): 4058352916438 Dimensions: SConWi,MastBoxMotRad

Detection zone 5EA40RB01

It is mandatory that the assembly instructions must be observed when planning and installing the electrical installation (to be found at www.siteco.com) Tolerances related to thermal, electrical and photometric data according to IEC 62722 Issued 12.04.2024 - Modifications and errors subject to change - Ensure that you always use the latest version -