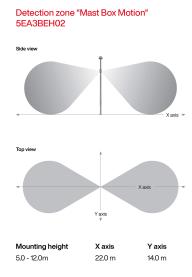

#### Mounting

- Mounting method, mounting location: surface-mounted, to mast
- Mounting height: 6..12m