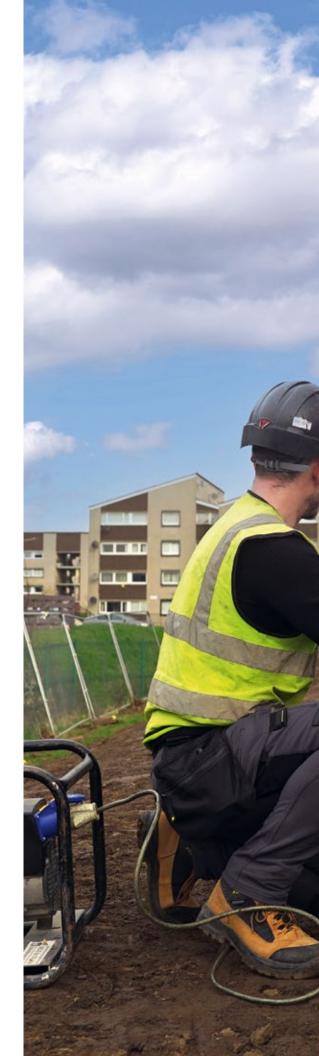

The perfect sports lighting solutions require an innovative mast product. Our telescopic and base hinged lighting masts offer smoother and safer operation throughout the life of the installation.

Minimum effort for assembly at maximum speed. SITECO mast solutions require neither a crane nor a helicopter. And that also applies to maintenance and servicing. Simply lower the mast and work conveniently on the floodlight system. With heights from 6 m to 60 m, we have the right solution for every sports field.

A quantum leap for installation, maintenance and servicing.

800/0 lower maintenance and installation costs

Only

person
for the annual maintenance

Crane or helicopter for the installation and maintenance

"Just the idea of Genius was impressive all around.

## Telescopic masts

- Minor impact on the local environment:
   Floodlights can be lowered when not in use
- Easy handling and maintenance of the system/floodlights:
   Masts can be lowered to 2.5 m
- The right solution for spaces with strict planning specifications

# Base hinged raise and lower masts

- Safe maintenance and servicing of the system: Working at ground level is possible without the use of a cherry picker
- Flexibility and speed: fast completion time for maintenance/repair work
- · Time and cost efficient: no heavy machinery required
- Significantly lower lifetime cost