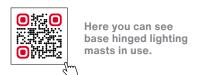

# Base hinged raise and lower masts

- Safe maintenance and servicing of the system: Working at ground level is possible without the use of a cherry picker
- Flexibility and speed: fast completion time for maintenance/repair work
- · Time and cost efficient: no heavy machinery required
- Significantly lower lifetime cost