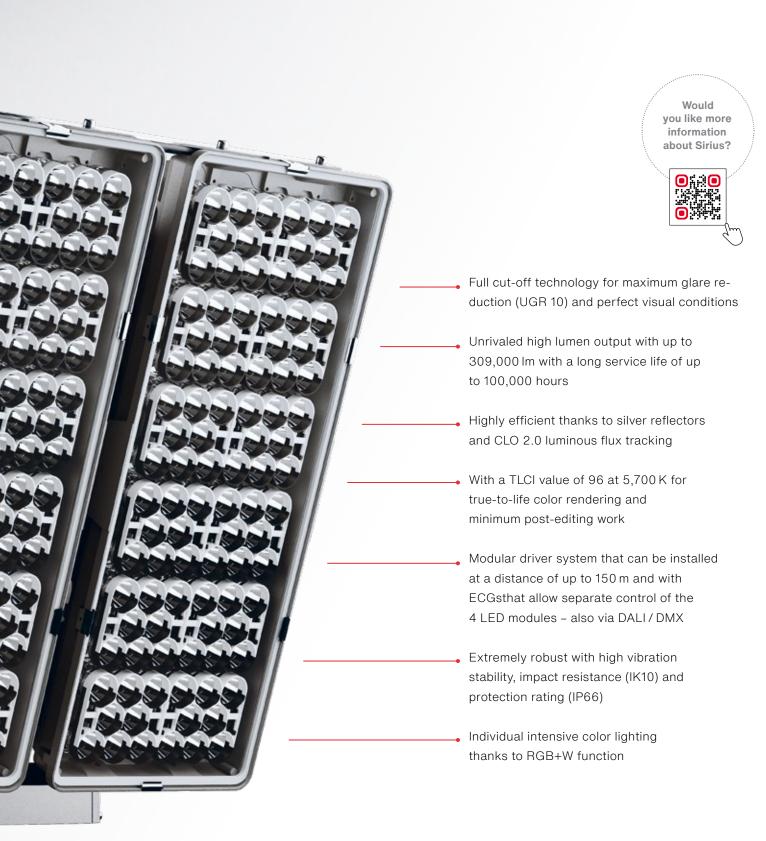

### Full cut-off technology for the best view worldwide!

Sirius means the best view – from any seat. Thanks to the unique full cut-off technology, the show can now be experienced with top viewing conditions from any seat. With absolutely no glaring sensation: Sirius offers maximum glare reduction beyond the market standard.

- Perfect light focusing prevents scattered light.
- The effect is incredible:
   Without latent, distracting
   stray light, spectators experience the action on the field as
   being even more direct, sharp
   and color-intensive.
- Other manufacturers don't include glare control. The result: The light source is directly visible from every viewing angle, reducing visual comfort.

## Minimum light pollution thanks to outstanding optics.

Focused application of light improves efficiency and lowers light immission. Thanks to its clever design, the FL 11 requires only minimal tilting and thereby minimizes the unnecessary scattering of light while maximizing light output.

0 % light immission. For light where it should be.

Conventional floodlight systems generate increased light pollution – and therefore adversely affect the environment, neighboring areas and air traffic.

Our optical solutions minimize unnecessary scattering thanks to directed light with minimum tilt.

Light – where athletes need it and spectators love it.