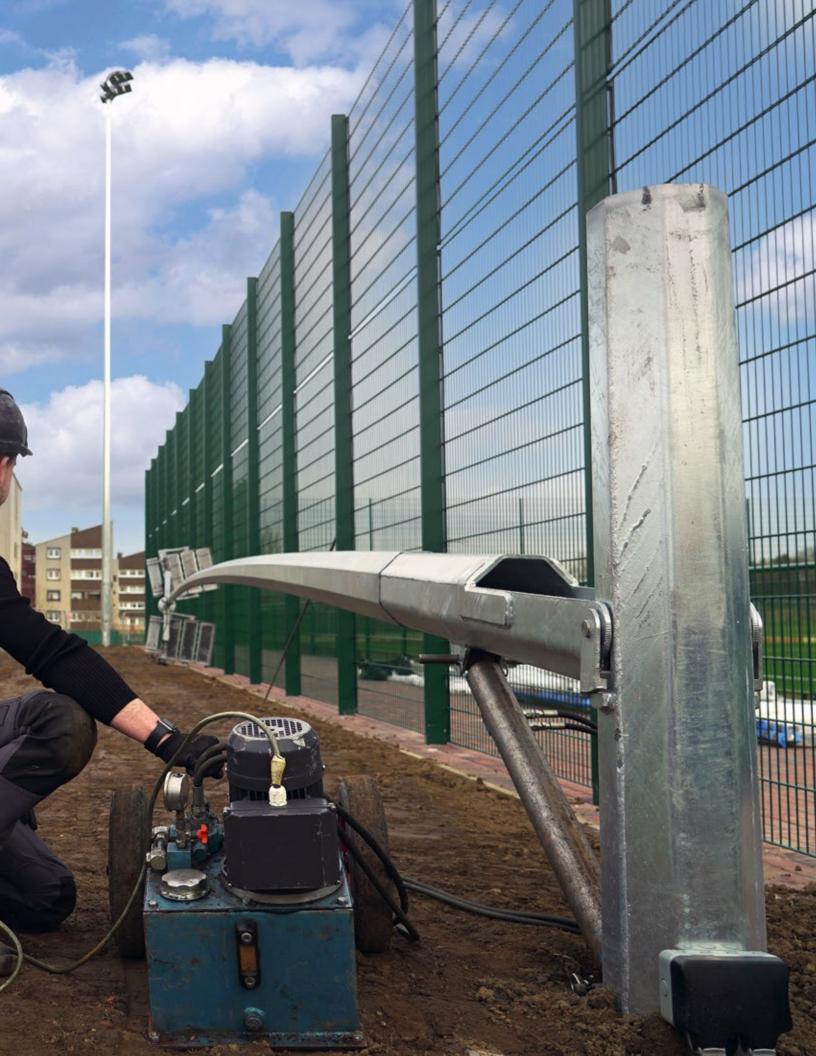

The perfect sports lighting solutions require an innovative mast product. Our telescopic and base hinged lighting masts offer smoother and safer operation throughout the life of the installation.

Minimum effort for assembly at maximum speed. SITECO mast solutions require neither a crane nor a helicopter. And that also applies to maintenance and servicing. Simply lower the mast and work conveniently on the floodlight system. With heights from 6 m to 60 m, we have the right solution for every sports field.

A quantum leap for installation, maintenance and servicing.

800/0 lower maintenance and installation costs

Only

person
for the annual maintenance

Crane or helicopter for the installation and maintenance

"Just the idea of Genius was impressive all around.

## Telescopic masts

- Minor impact on the local environment:
   Floodlights can be lowered when not in use
- Easy handling and maintenance of the system/floodlights:
   Masts can be lowered to 2.5 m
- The right solution for spaces with strict planning specifications

# Base hinged raise and lower masts

- Safe maintenance and servicing of the system: Working at ground level is possible without the use of a cherry picker
- Flexibility and speed: fast completion time for maintenance/repair work
- · Time and cost efficient: no heavy machinery required
- Significantly lower lifetime cost