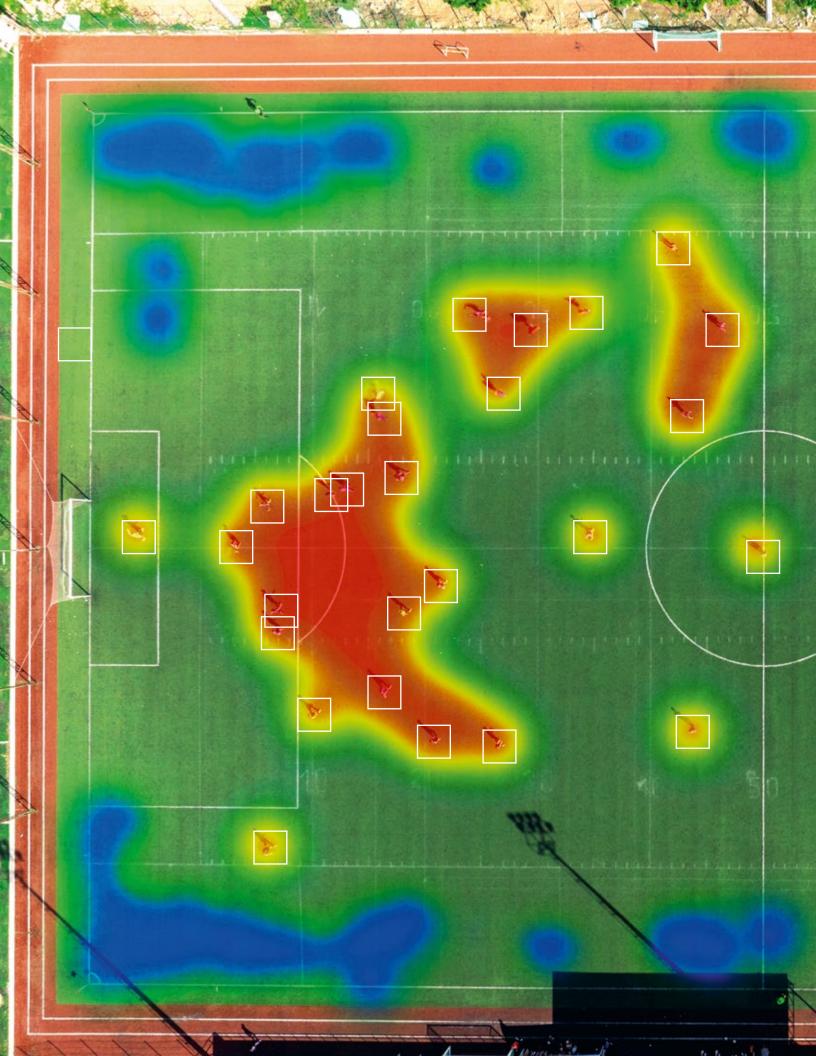

To have something track the field, track all the usage and everything that crosses the surface from people to carts to equipment, the ability to take that and turn it into data and create maps of where we're getting heavy traffic use is music to my ears."

Nick Pappas, head groundsman at the Mercedes-Benz Stadium, Atlanta

## "The world's smartest sports field."

Sports fields cost money. Looking after and protecting your investment to ensure your field performs consistently and lasts well throughout its lifespan is vital.

Intelligent Play takes away the guesswork and uses real-time data, tracked automatically from your field to allow you to identify what activities are needed to manage and maintain the field appropriately. For perfect playing conditions, a longer service life, minimum risk of injury and sustainable operation.

The Mercedes-Benz Stadium, home to the NFL franchise Atlanta Falcons – like more than 200 other sports operators – has been relying on Intelligent Play since 2019.

Play better. Last longer. Play safer. Be greener.

### Intelligent field management Intelligent Play

Intelligent Play uses AI to optimize playing conditions, extend turf lifespan, minimize injury risks, and automate maintenance recommendations.

# Perfect playing conditions thanks to Intelligent Play.

The goals of Intelligent Play are clear: perfect playing conditions, extended service life, minimum risk of injury, and sustainability down to the last detail. Patented technology based on artificial intelligence is used to analyze usage of the turf in real time. For full transparency regarding the condition of the turf. And automated recommendation for the care and maintenance of the pitch.

Trusted by thousands of users globally at every level

## Play better.

Optimum playing conditions at all times thanks to precise real-time data on turf quality.

# Last longer.

Extended turf life thanks to full transparency regarding the condition of the field, and automated maintenance recommendations.

## Play safer.

Minimum risk of injury to players by identifying high-traffic areas and planning appropriate maintenance and protective measures.

## Be greener.

Maximum sustainability through efficient maintenance, increased productivity and extended turf life.