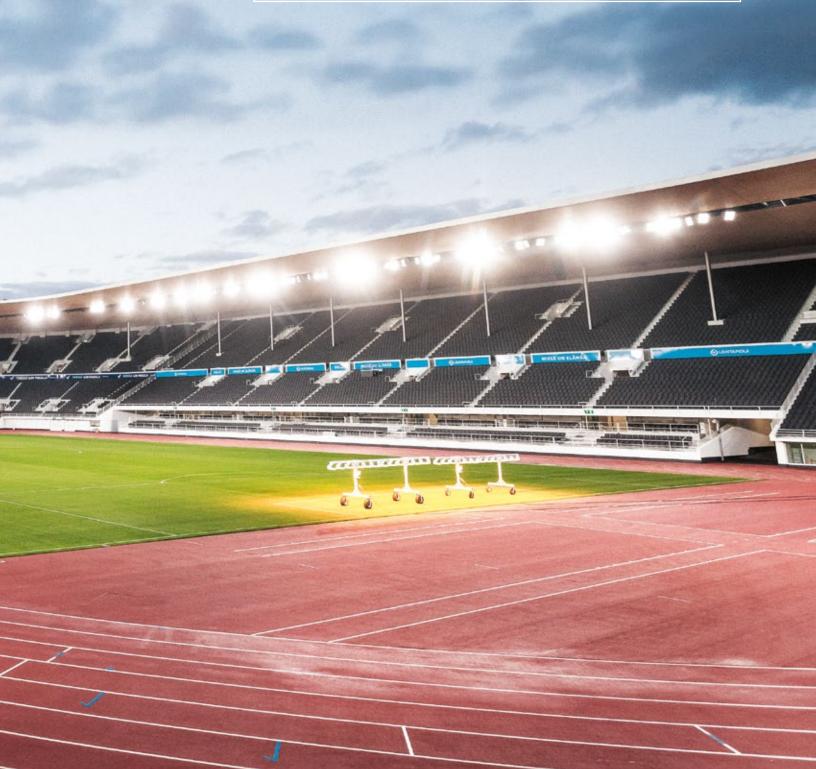

SITECO lighting technology means ultra strict light control, significantly reducing any obtrusive light. Our high performance Sirius floodlight reaches 0 % upward lighting overspill ratio on the horizontal axis.

Our SIRIUS technology was selected by SC Verl, as the stadium is located in the middle of a residential area. The superior glare control and full cut-off technology significantly reduces any impact on the adjacent community.