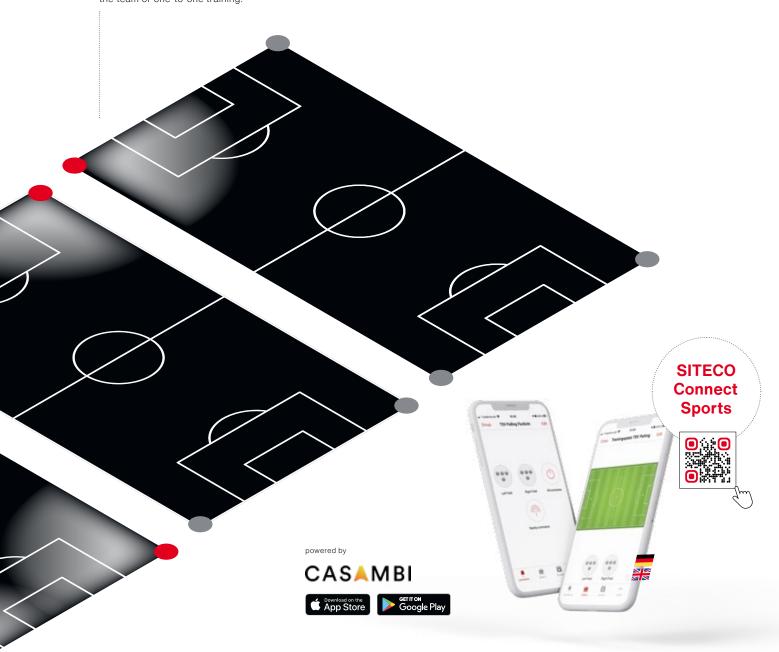

## Intelligent sports field SITECO Connect Sports

Flexible dimming, individual control of the floodlights, or personalized scenes. With the control system from SITECO, you always have your sports field under control.

Control a single floodlight. For example, for a discussion with the team or one-to-one training.

- Simple lighting control via tablet or smartphone (Android or iOS)
- Without WiFi and rewiring
- Flexible use & configuration based on your individual needs
- Maximum energy savings thanks to adjustable lighting scenes
- Fully compatible
- No license fees