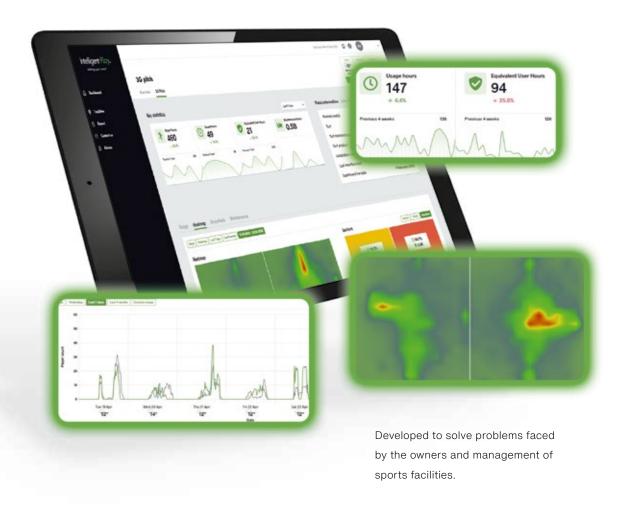

## "The world's smartest sports field."

Sports fields cost money. Looking after and protecting your investment to ensure your field performs consistently and lasts well throughout its lifespan is vital.

Intelligent Play takes away the guesswork and uses real-time data, tracked automatically from your field to allow you to identify what activities are needed to manage and maintain the field appropriately. For perfect playing conditions, a longer service life, minimum risk of injury and sustainable operation.

The Mercedes-Benz Stadium, home to the NFL franchise Atlanta Falcons – like more than 200 other sports operators – has been relying on Intelligent Play since 2019.

Play better. Last longer. Play safer. Be greener.

### Intelligent field management Intelligent Play

Intelligent Play uses AI to optimize playing conditions, extend turf lifespan, minimize injury risks, and automate maintenance recommendations.

# Perfect playing conditions thanks to Intelligent Play.

The goals of Intelligent Play are clear: perfect playing conditions, extended service life, minimum risk of injury, and sustainability down to the last detail. Patented technology based on artificial intelligence is used to analyze usage of the turf in real time. For full transparency regarding the condition of the turf. And automated recommendation for the care and maintenance of the pitch.