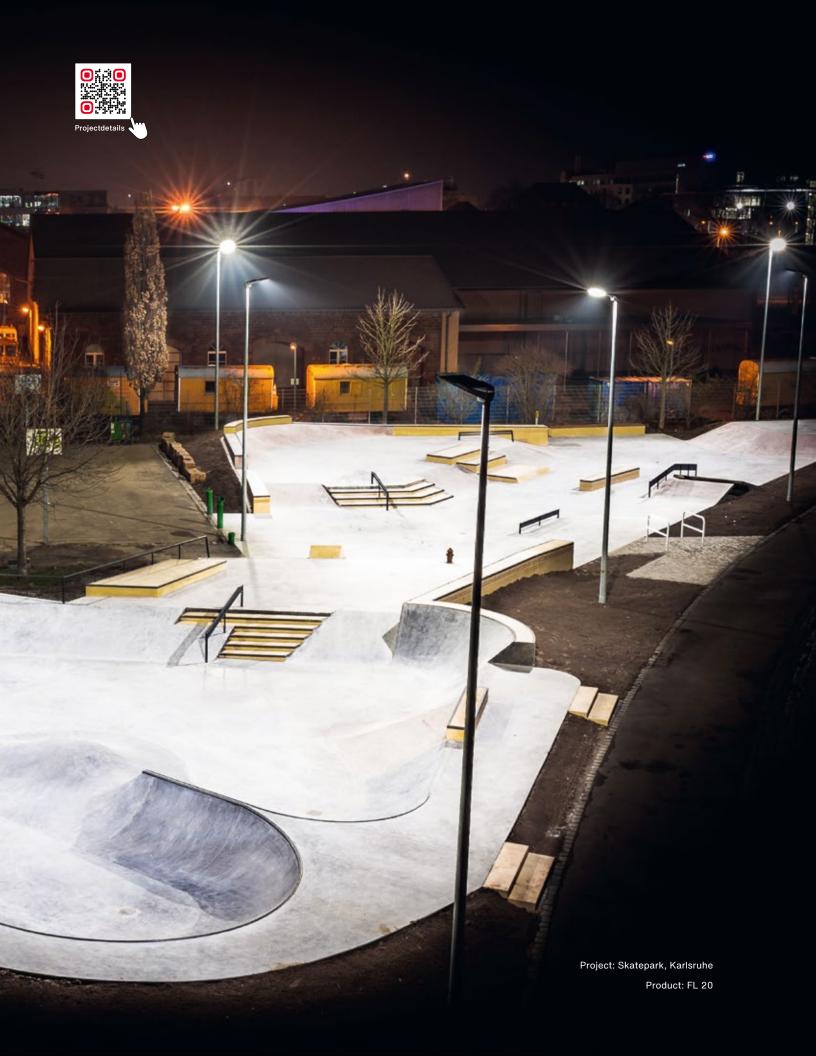

## Minimum light pollution thanks to outstanding optics.

Focused application of light improves efficiency and lowers light immission. Thanks to its clever design, the FL 11 requires only minimal tilting and thereby minimizes the unnecessary scattering of light while maximizing light output.

0 % light immission. For light where it should be.

Conventional floodlight systems generate increased light pollution – and therefore adversely affect the environment, neighboring areas and air traffic.

Our optical solutions minimize unnecessary scattering thanks to directed light with minimum tilt.

Light – where athletes need it and spectators love it.