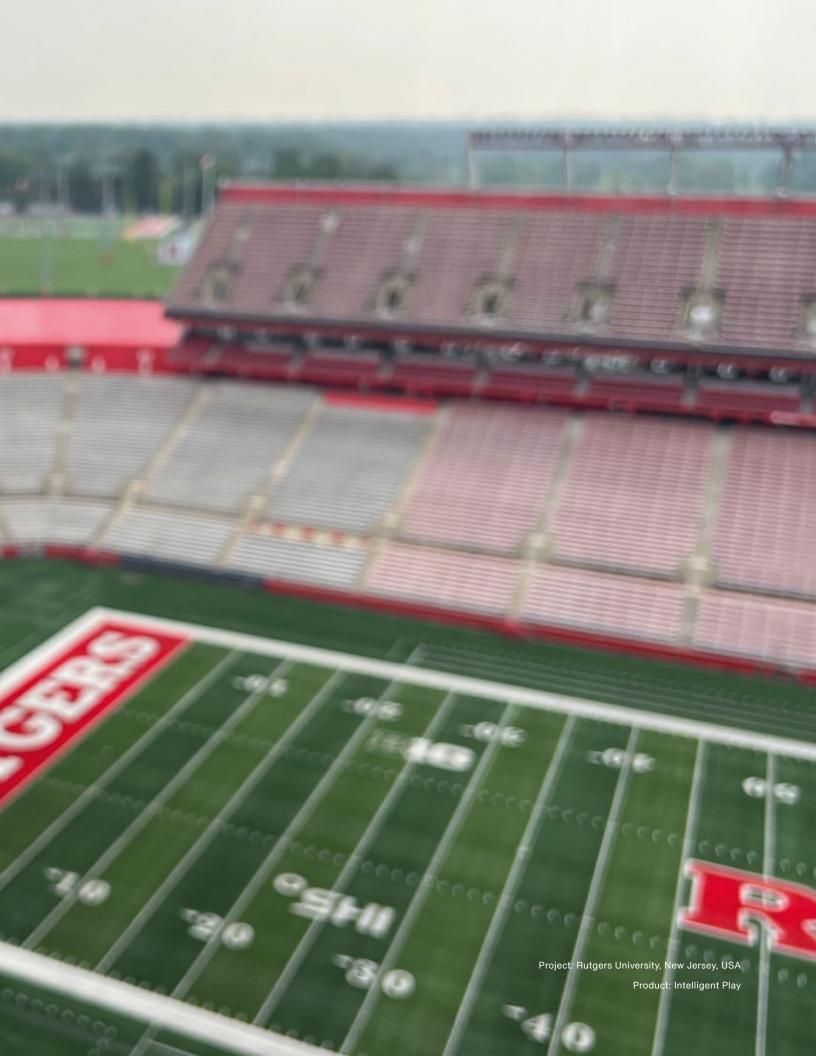

The Mercedes-Benz Stadium, home to the NFL franchise Atlanta Falcons – like more than 200 other sports operators – has been relying on Intelligent Play since 2019.

Play better. Last longer. Play safer. Be greener.

# Perfect playing conditions thanks to Intelligent Play.

The goals of Intelligent Play are clear: perfect playing conditions, extended service life, minimum risk of injury, and sustainability down to the last detail. Patented technology based on artificial intelligence is used to analyze usage of the turf in real time. For full transparency regarding the condition of the turf. And automated recommendation for the care and maintenance of the pitch.