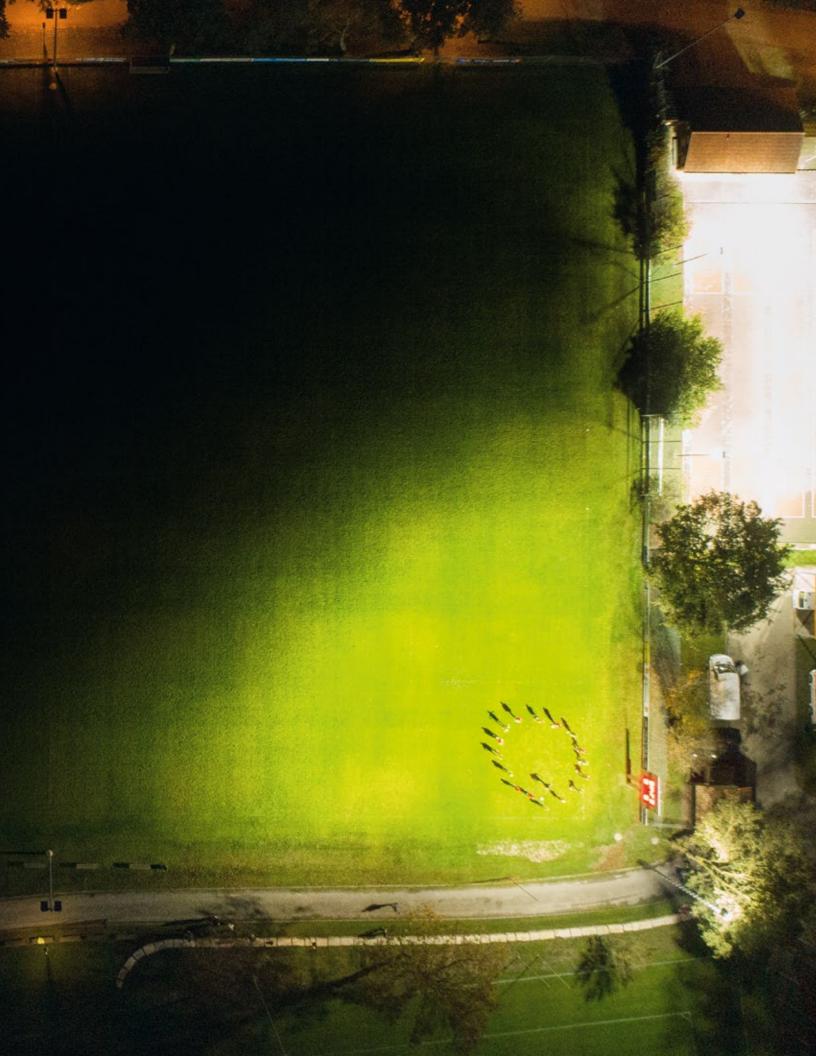

## Minimum light pollution thanks to outstanding optics.

Focused application of light improves efficiency and lowers light immission. Thanks to its clever design, the FL 11 requires only minimal tilting and thereby minimizes the unnecessary scattering of light while maximizing light output.

0 % light immission. For light where it should be.

Conventional floodlight systems generate increased light pollution – and therefore adversely affect the environment, neighboring areas and air traffic.

Our optical solutions minimize unnecessary scattering thanks to directed light with minimum tilt.

Light – where athletes need it and spectators love it.

#### 0 % light immission

Thanks to its new asymmetric light distributions, the FL 11 casts light onto the playing field – and only there – with pinpoint and targeted precision. Without stray light and light immission, the night sky remains dark. and nature and residents undisturbed.