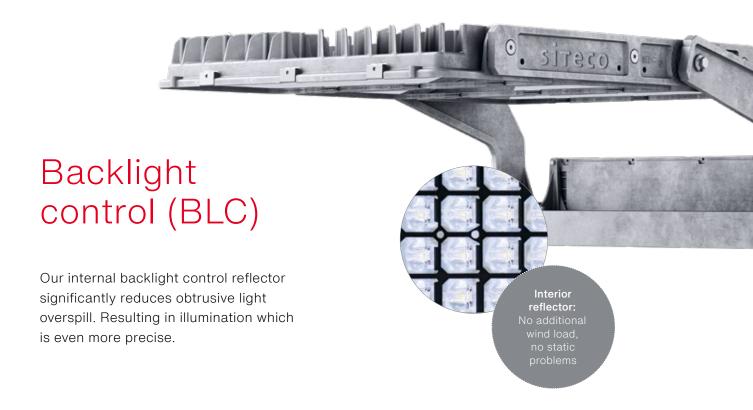

## Minimum light pollution thanks to outstanding optics.

Focused application of light improves efficiency and lowers light immission. Thanks to its clever design, the FL 11 requires only minimal tilting and thereby minimizes the unnecessary scattering of light while maximizing light output.

0 % light immission. For light where it should be.

Conventional floodlight systems generate increased light pollution – and therefore adversely affect the environment, neighboring areas and air traffic.

Our optical solutions minimize unnecessary scattering thanks to directed light with minimum tilt.

Light – where athletes need it and spectators love it.