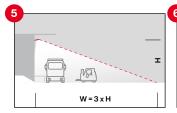

## The master of adaptation.

No two sports facilities are the same and therefore neither should the lighting solutions. The floodlight FL 11 has a modular design, so it has maximum flexibility to meet the widest range of needs – from planning to assembly and illumination.

### Free adjustment

The modules of the FL 11 rotate through 360°. The light head itself can be adjusted in 2.5° increments. That means you can point the light beam with the utmost precision to satisfy your specific needs.