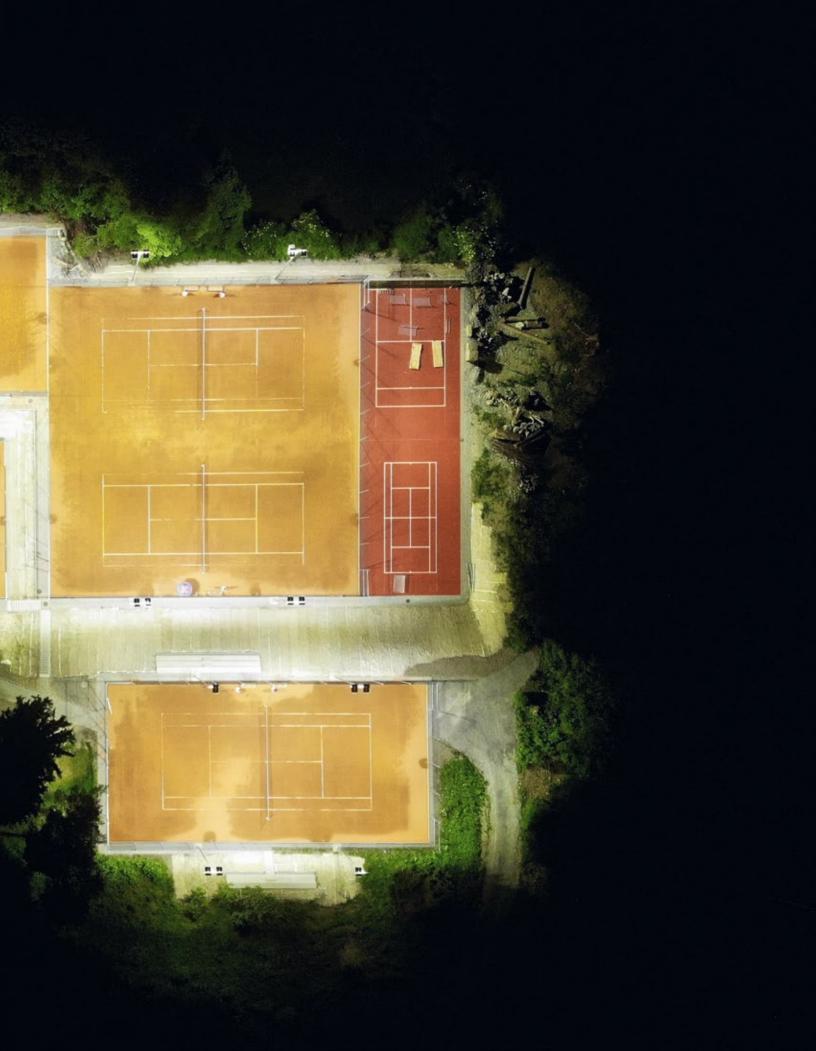

# Unforgettable events with minimal environmental impact.

The perfectly staged sporting event. Intelligently controlled light creates atmosphere and pure emotion. Thanks to full cut-off technology, without disturbing the environment.

SITECO lighting technology means ultra strict light control, significantly reducing any obtrusive light. Our high performance Sirius floodlight reaches 0 % upward lighting overspill ratio on the horizontal axis.

Our SIRIUS technology was selected by SC Verl, as the stadium is located in the middle of a residential area. The superior glare control and full cut-off technology significantly reduces any impact on the adjacent community.

## Community sports.

Whether it's soccer, field hockey, or tennis in amateur leagues, athletes, spectators and residents alike demand optimum visibility without glare.