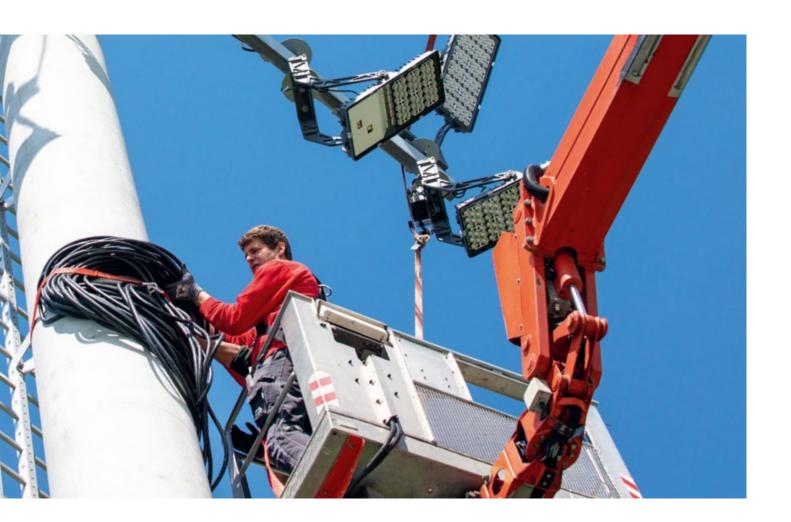

The perfect sports lighting solutions require an innovative mast product. Our telescopic and base hinged lighting masts offer smoother and safer operation throughout the life of the installation.

Minimum effort for assembly at maximum speed. SITECO mast solutions require neither a crane nor a helicopter. And that also applies to maintenance and servicing. Simply lower the mast and work conveniently on the floodlight system. With heights from 6 m to 60 m, we have the right solution for every sports field.

## Telescopic masts

- Minor impact on the local environment:
   Floodlights can be lowered when not in use
- Easy handling and maintenance of the system/floodlights:
   Masts can be lowered to 2.5 m
- The right solution for spaces with strict planning specifications

# Base hinged raise and lower masts

- Safe maintenance and servicing of the system: Working at ground level is possible without the use of a cherry picker
- Flexibility and speed: fast completion time for maintenance/repair work
- · Time and cost efficient: no heavy machinery required
- Significantly lower lifetime cost