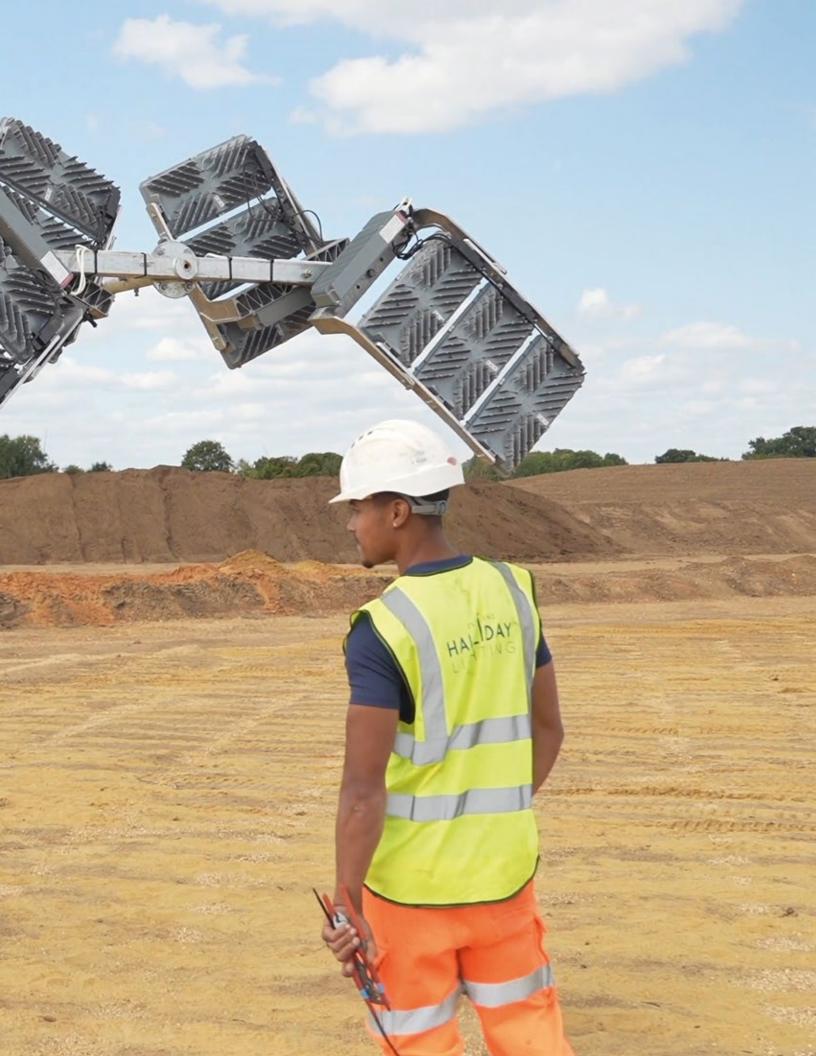

## Masts, but innovative.

Sports lighting is more than just lighting. Innovative masts guarantee safety and smooth operation. From 3 meters to over 60 meters high and with different installation and maintenance access, we have masts that meet your lighting requirements.

## Telescopic masts

- Minor impact on the local environment:
   Floodlights can be lowered when not in use
- Easy handling and maintenance of the system/floodlights:
   Masts can be lowered to 2.5 m
- The right solution for spaces with strict planning specifications

# Base hinged raise and lower masts

- Safe maintenance and servicing of the system: Working at ground level is possible without the use of a cherry picker
- Flexibility and speed: fast completion time for maintenance/repair work
- · Time and cost efficient: no heavy machinery required
- Significantly lower lifetime cost