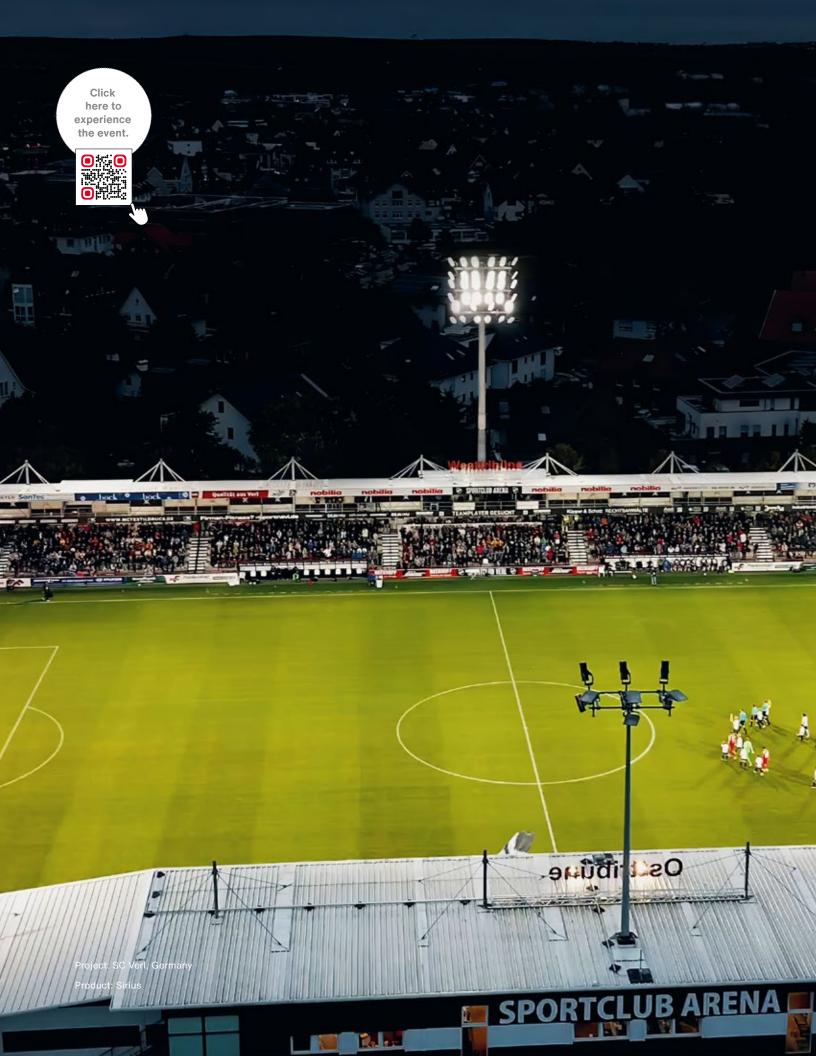

# Unforgettable events with minimal environmental impact.

The perfectly staged sporting event. Intelligently controlled light creates atmosphere and pure emotion. Thanks to full cut-off technology, without disturbing the environment.

SITECO lighting technology means ultra strict light control, significantly reducing any obtrusive light. Our high performance Sirius floodlight reaches 0 % upward lighting overspill ratio on the horizontal axis.

Our SIRIUS technology was selected by SC Verl, as the stadium is located in the middle of a residential area. The superior glare control and full cut-off technology significantly reduces any impact on the adjacent community.