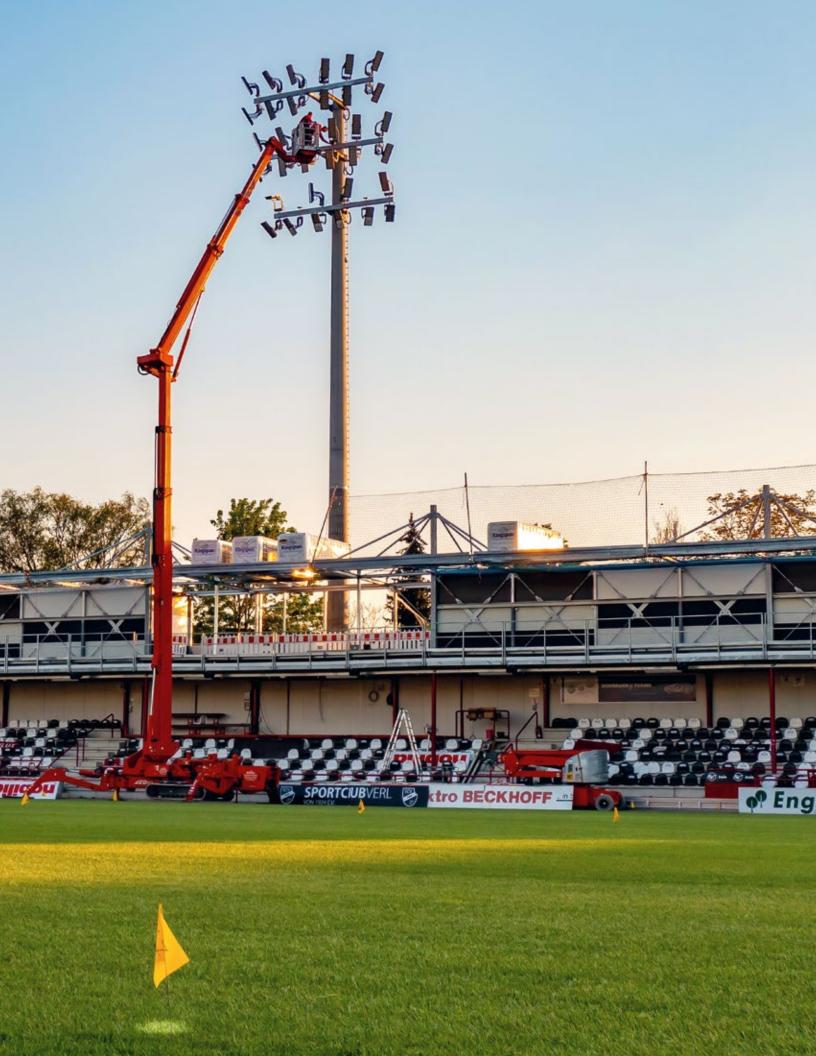

The perfect sports lighting solutions require an innovative mast product. Our telescopic and base hinged lighting masts offer smoother and safer operation throughout the life of the installation.

Minimum effort for assembly at maximum speed. SITECO mast solutions require neither a crane nor a helicopter. And that also applies to maintenance and servicing. Simply lower the mast and work conveniently on the floodlight system. With heights from 6 m to 60 m, we have the right solution for every sports field.

A quantum leap for installation, maintenance and servicing.

800/0 lower maintenance and installation costs

Only

person
for the annual maintenance

Crane or helicopter for the installation and maintenance

"Just the idea of Genius was impressive all around.