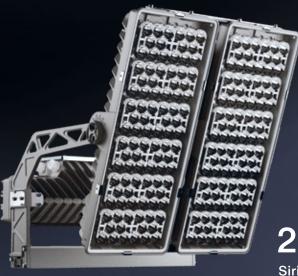

#### A dream of a floodlight.

A revolutionary floodlighting system for sports and event lighting with unmatched performance, efficiency and lighting quality.

### Full cut-off technology for the best view worldwide!

Sirius means the best view – from any seat. Thanks to the unique full cut-off technology, the show can now be experienced with top viewing conditions from any seat. With absolutely no glaring sensation: Sirius offers maximum glare reduction beyond the market standard.