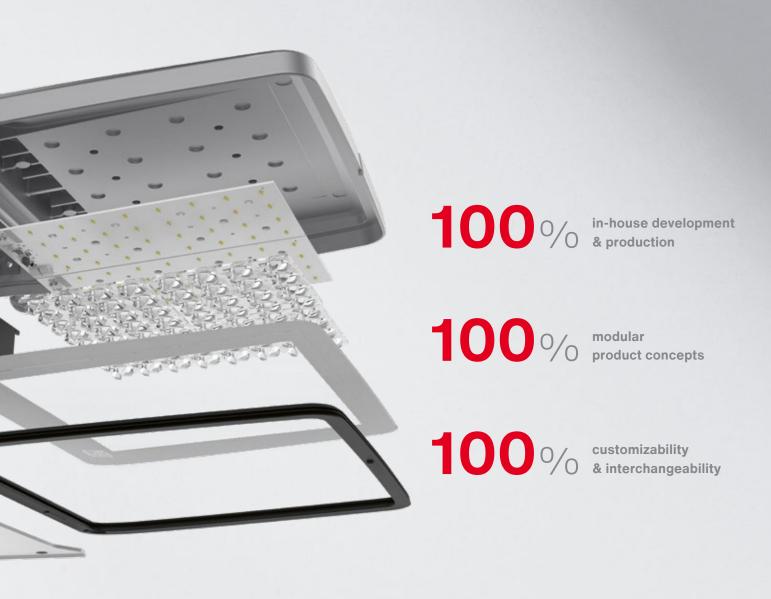

Our products and services are focused on efficiency, modularity and intelligence. With unique know-how, technological finesse and unrivaled vertical integration. Made in Traunreut, Germany.

SITECO stands for a quantum leap in lighting solutions: lighting, control, project and operation.

This is where over a century of pioneering spirit and know-how meets a unique vertical integration. In the development and production of our own lens and reflector optics, our luminaire electronics, modules and iQ control units, our modular luminaire design, and our own sixData and Intelligent Play software solutions. We develop and manufacture innovations for the light of the future.

Our floodlights are 100% modular. That is not only the prerequisite for infinite individualization options, but also for maximum longevity. Because all components can be replaced. That makes maintenance, repairs and upgrades really easy, to keep you at the cutting edge of technology well into the future.