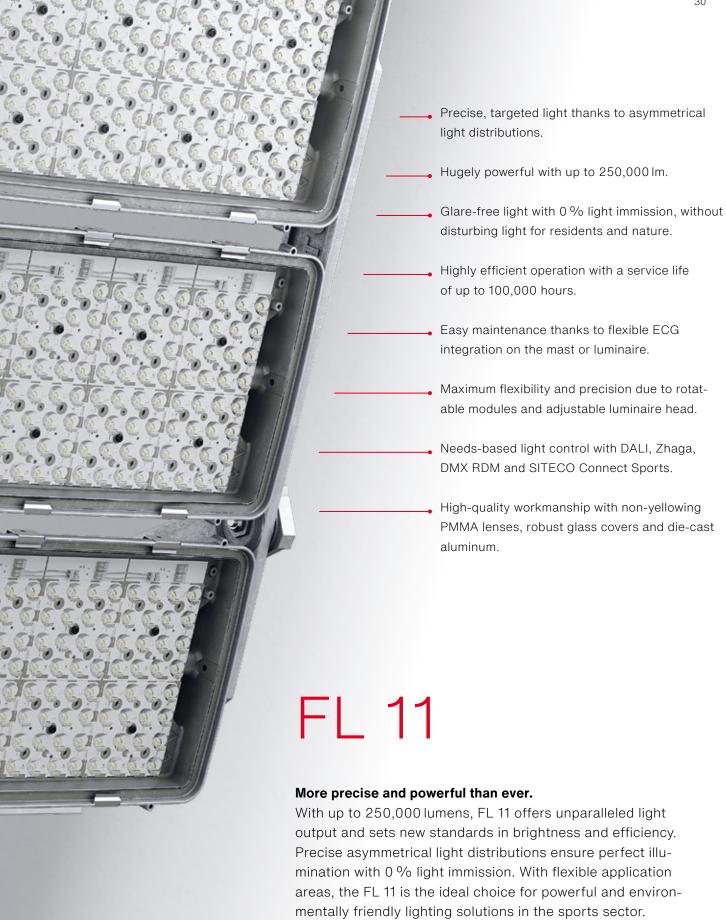

#### A dream of a floodlight.

A revolutionary floodlighting system for sports and event lighting with unmatched performance, efficiency and lighting quality.

## Minimum light pollution thanks to outstanding optics.

Focused application of light improves efficiency and lowers light immission. Thanks to its clever design, the FL 11 requires only minimal tilting and thereby minimizes the unnecessary scattering of light while maximizing light output.

## The master of adaptation.

No two sports facilities are the same and therefore neither should the lighting solutions. The floodlight FL 11 has a modular design, so it has maximum flexibility to meet the widest range of needs – from planning to assembly and illumination.

### Free adjustment

The modules of the FL 11 rotate through 360°. The light head itself can be adjusted in 2.5° increments. That means you can point the light beam with the utmost precision to satisfy your specific needs.

### **Light distributions for FL 11:**

**PL64** – to narrowly distribute light on town squares

**PL33T** - to illuminate corners

**PL52** – to illuminate wide streets and parking areas

**PL61** – to illuminate streets with widely separated light points

**PL43** – to narrowly distribute light on town squares

RS07 | RS08 | RS12 - for long distances in stadiums and halls

RSD11 | RSD12 | RSD13 – for long distances in stadiums and halls with maximum luminous flux