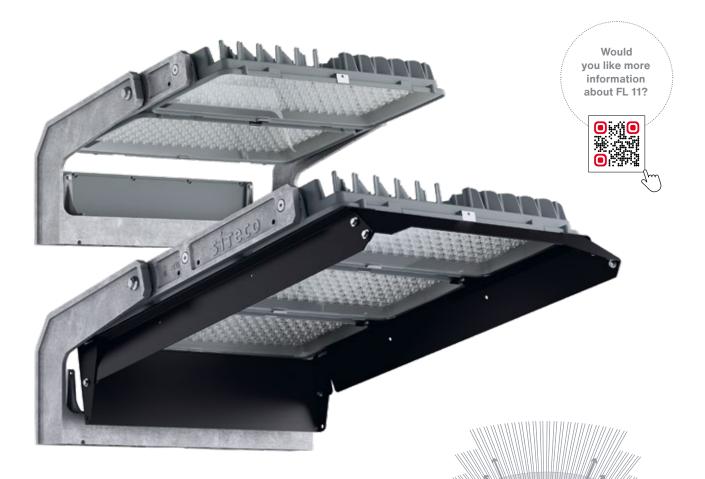

## The master of adaptation.

No two sports facilities are the same and therefore neither should the lighting solutions. The floodlight FL 11 has a modular design, so it has maximum flexibility to meet the widest range of needs – from planning to assembly and illumination.

### Free placement of the ECG

Compact on the luminaire or placed freely on the mast – you decide where the best place is for the driver. But one thing is certain: The remotely positioned ECG turns every maintenance job into child's play.

### Free choice of connection

230 V or 400 V? Both, of course! You do not have to decide before you place an order. The FL 11 floodlight is equipped with a variable ECG that allows both connection options.

### Free adjustment

The modules of the FL 11 rotate through 360°. The light head itself can be adjusted in 2.5° increments. That means you can point the light beam with the utmost precision to satisfy your specific needs.