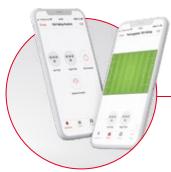

## Intelligent sports field SITECO Connect Sports

Flexible dimming, individual control of the floodlights, or personalized scenes. With the control system from SITECO, you always have your sports field under control.

## Always the right light. At the touch of a button.

First training on the sports field with dimmed half-field lighting, followed by a derby match with brilliant color rendering for TV broadcasts.

Today, an indoor championship match, tomorrow, the venue for a trade fair. At any time. Our app makes it easy to program and call up personalized scenes.

Control a single floodlight. For example, for a discussion with the team or one-to-one training.

- Simple lighting control via tablet or smartphone (Android or iOS)
- Without WiFi and rewiring
- Flexible use & configuration based on your individual needs
- Maximum energy savings thanks to adjustable lighting scenes
- Fully compatible
- No license fees