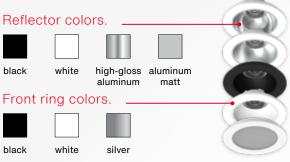

NEW



# The Downlight, Reimagined.



Lunis combines unrivaled efficiency with timeless elegance and unlimited flexibility – for light that inspires.

#### Lunis - Quantum leap Downlight.



# Endless configuration options.

#### Mounting options.



Sizes.



Pendant









#### Beam angle.



#### Light colors.



940



927 - 965K



#### Colors.



## **Flexible**

A wide range of installation options for flexible interior design – ideal for refurbishment and new projects.

### Innovative

Glare-free, uniform light with CRI 90 and various lens optics – the right solution for every application.

# **Efficient**

Maximum energy efficiency of up to 174 lm/W – for reduced operating costs and a short amortization period.

# Modular

Sustainable, modular product concept made in Germany – for simple and individual customizing options.



# Modularity reimagined.



# Contact.

#### Siteco GmbH

Georg-Simon-Ohm-Str. 50 83301 Traunreut, Deutschland Tel. +49 8669 330 info@siteco.de **Technical support** Tel. +49 8669 338 44 technicalsupport@siteco.de Product management

Bastian Hardt b.hardt@siteco.de