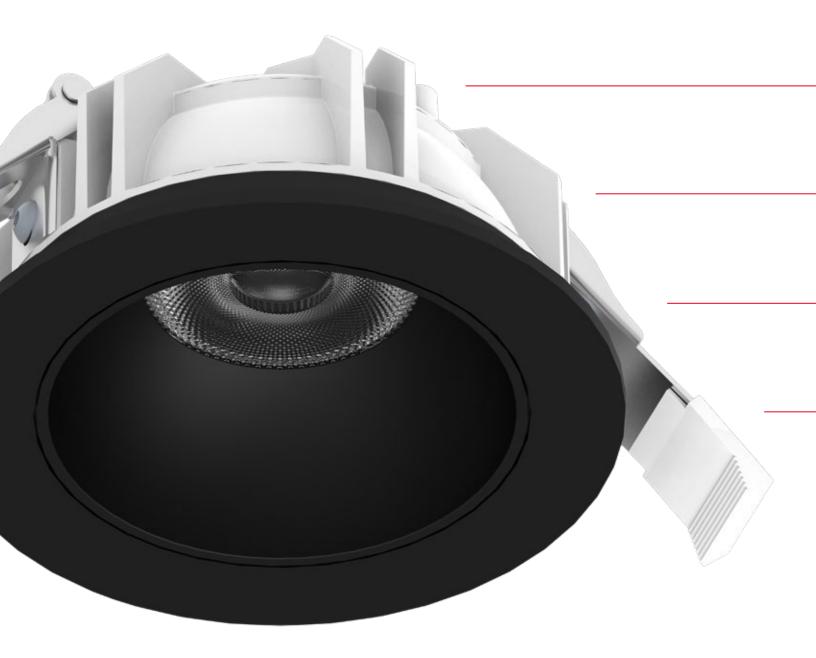

NEW



# The Downlight, Reimagined.



Lunis combines unrivaled efficiency with timeless elegance and unlimited flexibility – for light that inspires.

#### Lunis - Quantum leap Downlight.



# Endless configuration options.

#### Mounting options.



Sizes.



Pendant









#### Beam angle.



#### Light colors.



940



927 - 965K



#### Colors.



## **Flexible**

A wide range of installation options for flexible interior design – ideal for refurbishment and new projects.

### Innovative

Glare-free, uniform light with CRI 90 and various lens optics – the right solution for every application.

# **Efficient**

Maximum energy efficiency of up to 174 lm/W – for reduced operating costs and a short amortization period.

# Modular

Sustainable, modular product concept made in Germany – for simple and individual customizing options.



# Modularity reimagined.



# Contact.

#### Siteco GmbH

Georg-Simon-Ohm-Str. 50 83301 Traunreut, Deutschland Tel. +49 8669 330 info@siteco