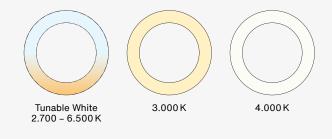

### Light colors.

# **Flexible**

Available in various light colors and with DALI or ON / OFF multi-lumen drivers – for optimal lighting results and customized solutions.