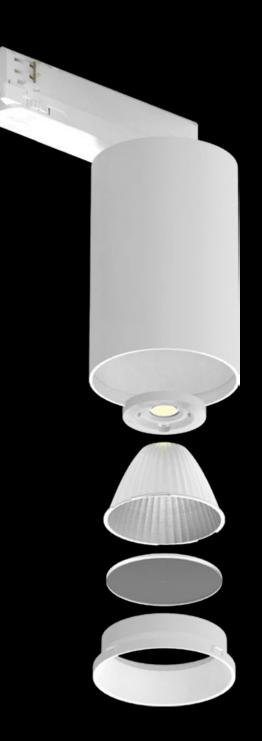

## Various configuration options.

### Mounting options.

Trunking rails Modario, Licross

Sizes.

Beam angle.

## Flexible

Thanks to various light colors, beam angles, sizes, and housing colors, the Spot can be used in retail, showrooms, reception areas, and much more.

## Precise

Thanks to its smooth joint, the spotlight showcases your desired object in no time.

## Innovative

Powerful, brilliant lighting accents without glare. Even, precise light distribution with a soft fade. Perfect lighting atmosphere, maximum visual comfort.