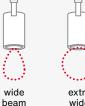

# The Spotlight Portfolio. Staging to Perfection.

Our Spotlight Portfolio combines energy efficiency with timeless design – for lighting that draws attention.



## Various configuration options.

### Mounting options.





Trunking rails Modario, Licross

Sizes.



Beam angle.





### Light colors.



Special colors

### Driver.



ON / OFF Multilumen

940

### Housing colors.







140 mm



Fashion, Meat, and more.







## Flexible

Thanks to various light colors, beam angles, sizes, and housing colors, the Spot can be used in retail, showrooms, reception areas, and much more.

## Precise

Thanks to its smooth joint, the spotlight showcases your desired object in no time.

## Innovative

Powerful, brilliant lighting accents without glare. Even, precise light distribution with a soft fade. Perfect lighting atmosphere, maximum visual comfort.

## Efficient

Up to 170 lm/W, for reduced operating costs and a faster return on investment.



## Contact.

#### Siteco GmbH

Georg-Simon-Ohm-Str. 50 83301 Traunreut, Deutschland Tel. +49 8669 330 info@siteco.de **Techni