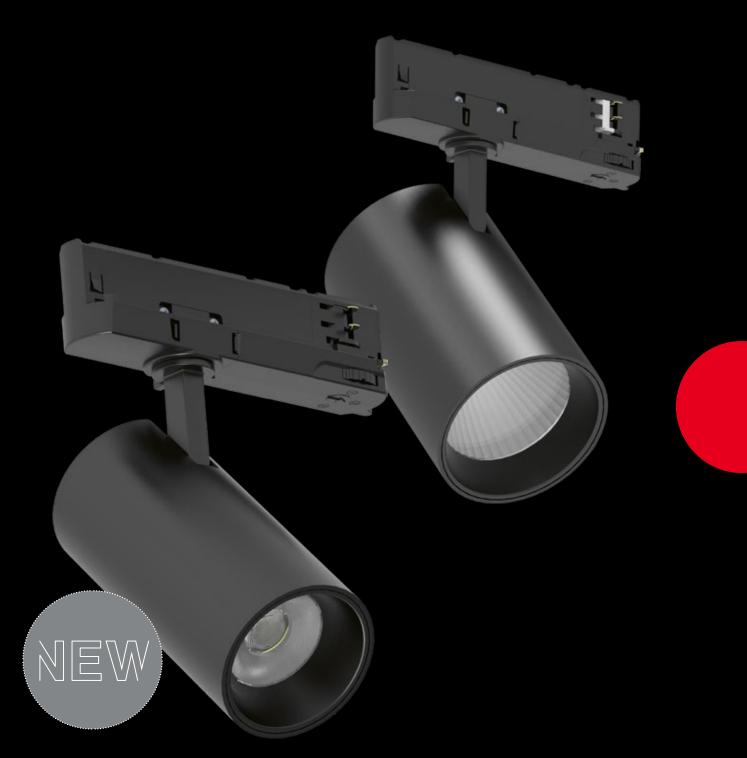

## Flexible

Thanks to various light colors, beam angles, sizes, and housing colors, the Spot can be used in retail, showrooms, reception areas, and much more.

## Precise

Thanks to its smooth joint, the spotlight showcases your desired object in no time.

## Innovative

Powerful, brilliant lighting accents without glare. Even, precise light distribution with a soft fade. Perfect lighting atmosphere, maximum visual comfort.