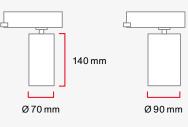

### Mounting options.

Trunking rails Modario, Licross

Sizes.

Beam angle.

### Housing colors.

140 mm

Fashion, Meat, and more.