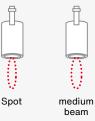

# The Spotlight Portfolio. Staging to Perfection.

Our Spotlight Portfolio combines energy efficiency with timeless design – for lighting that draws attention.



## Various configuration options.

### Mounting options.





Trunking rails Modario, Licross

Sizes.



Beam angle.





### Light colors.



Special colors

### Driver.



ON / OFF Multilumen

940

### Housing colors.







140 mm



Fashion, Meat, and more.







## Flexible

Thanks to various light colors, beam angles, sizes, and housing colors, the Spot can be used in retail, showrooms, reception areas, and much more.

## Precise

Thanks to its smooth joint, the spotlight showcases your desired object in no time.

## Innovative

Powerful, brilliant lighting accents without glare. Even, precise light distribution with a soft fade. Perfect lighting atmosphere, maximum visual comfort.

## Efficient

Up to 170 lm/W, for reduced operating costs and a faster return on investment.



## Contact.

#### Siteco GmbH

Georg-Simon-Ohm-Str. 50 83301 Traunreut, Deutschland Tel. +49 8669 330 info@siteco.de **Tech