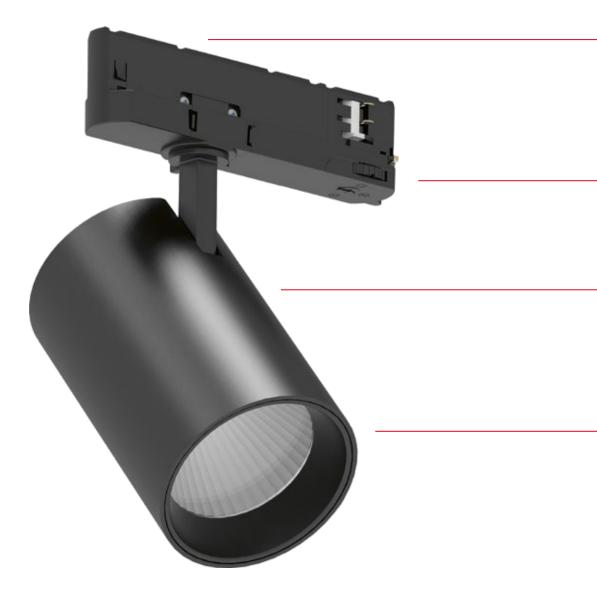

### Mounting options.

Trunking rails Modario, Licross

Sizes.

Beam angle.

### Light colors.

Special colors

### Driver.

ON / OFF Multilumen

940

### Housing colors.

140 mm

Fashion, Meat, and more.