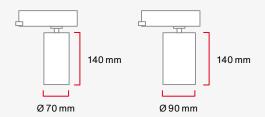

Spot 11 / 21

Quantum leap spotlight.



# Staging to the point.

A unique combination of lighting technology, timeless design, and groundbreaking efficiency.

Quantum leap spotlight.



## **Flexible**

Thanks to various light colors, beam angles, sizes, and housing colors, the Spot can be used in retail, showrooms, reception areas, and much more.

# **Precise**

Thanks to its smooth joint, the spotlight showcases your desired object in no time.

## **Innovative**

Powerful, brilliant lighting accents – without glare. Even, precise light distribution with a soft fade.
Perfect lighting atmosphere, maximum visual comfort.

## **Efficient**

Up to 170 lm/W, for reduced operating costs and a faster return on investment.

170

# Configuration options.

#### Mounting options.



#### Sizes.



#### Beam angle.



#### Light colors.



#### Driver.



#### Housing colors.





# Contact.

#### Siteco GmbH

Georg-Simon-Ohm-Str. 50 83301 Traunreut, Deutschland Tel. +49 8669 330 info@siteco.de

#### **Technical support**

Tel. +49 8669 338 44 technicalsupport@siteco.de

#### **Product management**

Bastian Hardt b.hardt@siteco.de