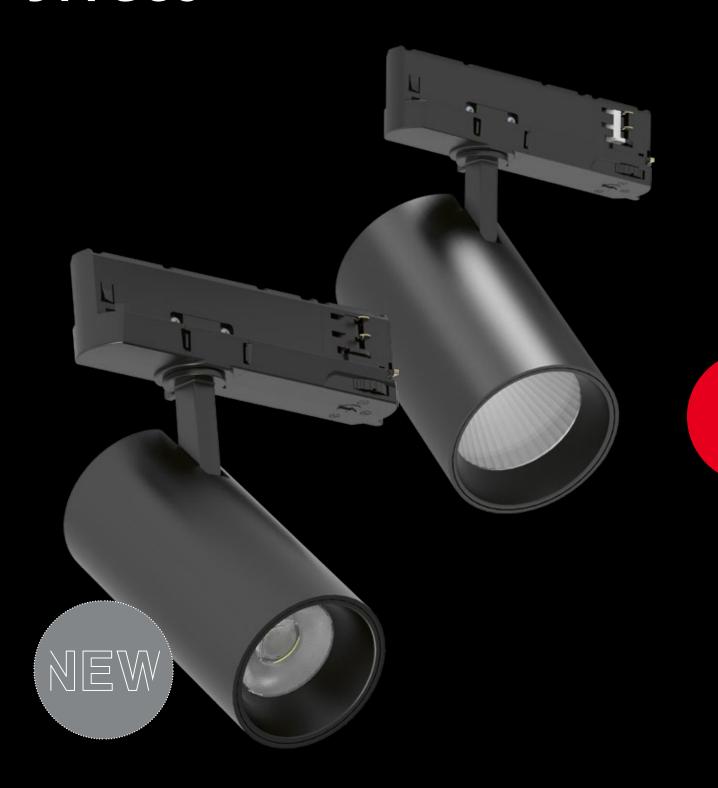

# siteco

Spot 11 / 21

Quantum leap spotlight.

# Staging to the point.

A unique combination of lighting technology, timeless design, and groundbreaking efficiency.

Quantum leap spotlight.

## **Flexible**

Thanks to various light colors, beam angles, sizes, and housing colors, the Spot can be used in retail, showrooms, reception areas, and much more.