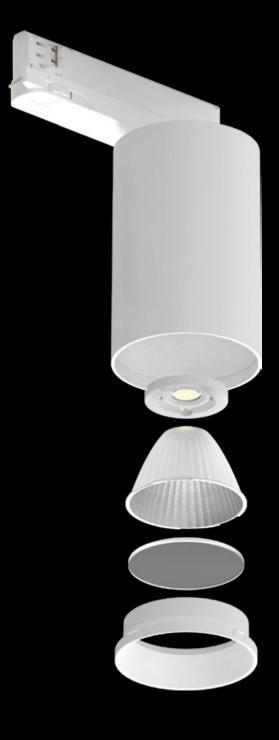

# Configuration options.

#### Mounting options.

#### Sizes.

#### Beam angle.

#### Light colors.

#### Driver.

#### Housing colors.