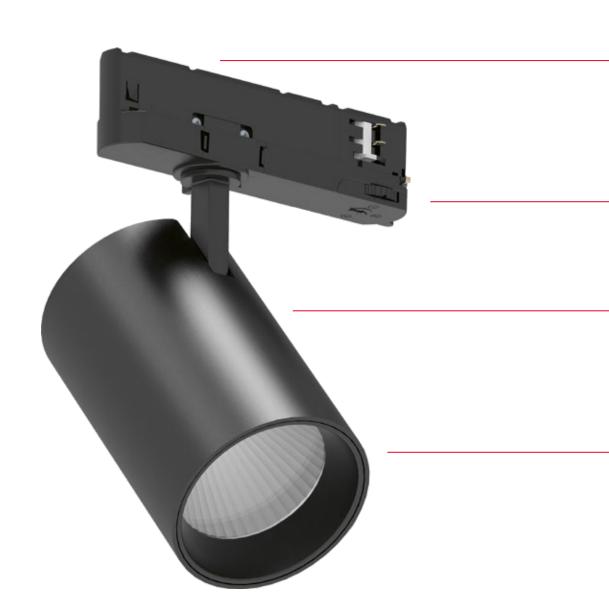

# siteco



Spot 11 / 21

Quantum leap spotlight.



# Staging to the point.

A unique combination of lighting technology, timeless design, and groundbreaking efficiency.

Quantum leap spotlight.



## **Flexible**

Thanks to various light colors, beam angles, sizes, and housing colors, the Spot can be used in retail, showrooms, reception areas, and much more.

# **Precise**

Thanks to its smooth joint, the spotlight showcases your desired object in no time.

## **Innovative**

Powerful, brilliant lighting accents – without glare. Even, precise light distribution with a soft fade.
Perfect lighting atmosphere, maximum visual comfort.

## **Efficient**

Up to 170 lm/W, for reduced operating costs and a faster return on investment.

170

# Configuration options.

#### Mounting options.



#### Sizes.



#### Beam angle.



#### Light colors.



#### Driver.



#### Housing colors.





# Contact.

#### Siteco GmbH

Georg-Simon-Ohm-Str. 50 83301 Traunreut, Deutschland Tel. +49 8669 330