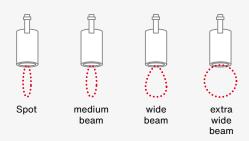

tum leap spotlight.



# Staging to the point.

A unique combination of lighting technology, timeless design, and groundbreaking efficiency.

Quantum leap spotlight.



## **Flexible**

Thanks to various light colors, beam angles, sizes, and housing colors, the Spot can be used in retail, showrooms, reception areas, and much more.

# **Precise**

Thanks to its smooth joint, the spotlight showcases your desired object in no time.

## **Innovative**

Powerful, brilliant lighting accents – without glare. Even, precise light distribution with a soft fade.
Perfect lighting atmosphere, maximum visual comfort.

## **Efficient**

Up to 170 lm/W, for reduced operating costs and a faster return on investment.

170

# Configuration options.

#### Mounting options.



#### Sizes.



#### Beam angle.



#### Light colors.



#### Driver.



#### Housing colors.





# Contact.

#### Siteco GmbH

Georg-Simon-Ohm-Str. 50 83301 Traunreut, Deutschland Tel. +49 8669 330 info@siteco.de

#### **Technical support**

Tel. +49 8669 338 44 technicalsupport@siteco.de

#### **Product management**

Bastian Hardt b.hardt@siteco.de