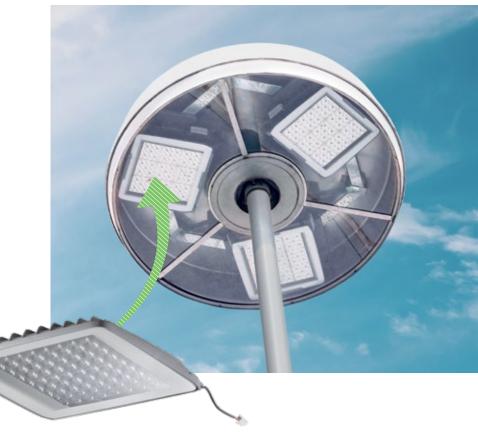

the first premium luminaires from SITECO, the SiSTELLAR can still be found decades later along many railroad tracks and on parking lots. High quality simply pays off. And that carries on. Because our new refurbishment kit lets us preserve most of the luminaire while bringing the interior up to current efficiency standards.

## Win-win for you and the environment.

- Straightforward refurbishment of existing luminaires with maximum material retention
- Long life of up to 100,000 hours thanks to optimized thermal management
- Also available in the particularly insect-friendly light color of 3,000 Kelvin
- Highly economical solution with rapid amortization
- Excellent visibility thanks to narrow-beam and homogeneous illumination with 0% light emission

90% of the old luminaire is retained.



## Contact.

## Siteco GmbH

Georg-Simon-Ohm-Str. 50 83301 Traunreut, Germany Tel. +49 8669 330 info@siteco.com Up to 75 % Save energy and CO<sub>2</sub> emissions