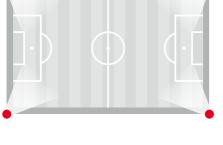

## Half field lighting

The user will have the opportunity to voluntarily illuminate half of the pitch only. Saving energy on unused field lighting.

## Nighttime Kick off

100 % lighting on the entire pitch. Dim your lights (%) depending on players preferences.