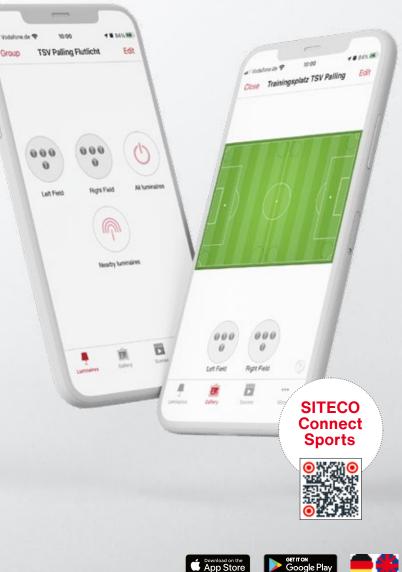

## SITECO Connect Sports App Interface

## Bring your sporting organization to light at the push of a button

The floodlights can be controlled on multiple devices with different accounts. Meaning that the light scenes can be configured according to the respective training conditions and needs of different coaches. To ensure safety and security we have secured the app so that only authorized persons have access.

## Easily create your own customized scenarios.

There is often a multitude of different lighting scenarios during a training and match week. Being able to create your own personalized scenarios is simple and easy to program.