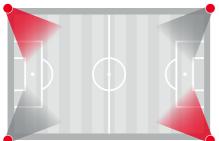

#### **Multifunctional single light** Turn on a single floodlight

for smaller tasks. Team talks, individual training.