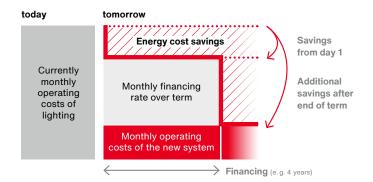

## Bring exciting new lights to your club

Connect Sports can be installed with existing SITECO DALI compatible floodlights. **Replacing or renovating** a fixture is also quick and attainable. Thanks to our **financing**.

## Invest into the future an earn money at the same time – made easy:

#### Saving you money from Day 1

Earn money easily with the lighting solutions of tomorrow. To us, renovating facilities also means financing. Making Connect Sports a dream come true for everyone.

Projekt: Kristiansund BK, Kristiansund, Norwegen