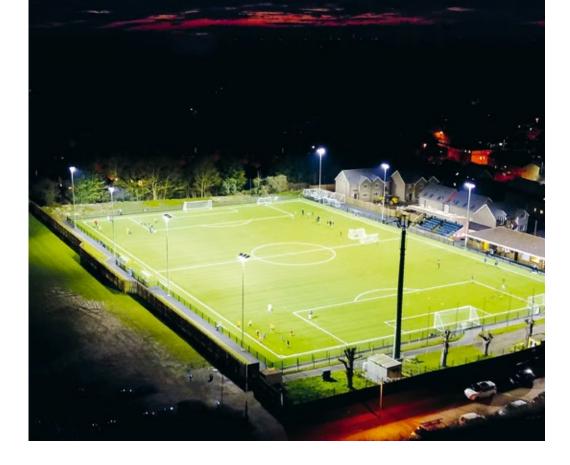

## **Connect Sports**

Effortless lighting control over your facilities.

Project: Newmarket Town FC, Newmarket, Great Britain Product: Floodlight FL 20

# Take control of the training grounds with a simple solution

SITECO has created a simple and easy-to-use lighting control system. This system makes the operation and modification of the different lighting scenarios more comfortable. With the help of our intuitive interface, you can program the lighting according to your needs in no time at all. When necessary, you may only need sections of the field for youth games or individual training. Allowing the user to roam free yet remain in control.

## Bring your sporting organization to light at the push of a button

The floodlights can be controlled on multiple devices with different accounts. Meaning that the light scenes can be configured according to the respective training conditions and needs of different coaches. To ensure safety and security we have secured the app so that only authorized persons have access.