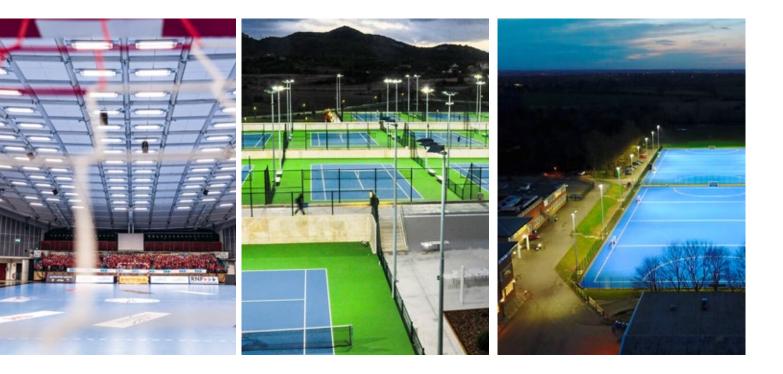

## The versatile facilities of the future

#### Indoor hall applications

Professional sports today, trade fair events venue tomorrow. There are various settings in app that allow you to turn on any number of lights or dim them to a desirable percentage in your sporting halls.

#### Multi court facilities

If you have multiple tennis courts keeping track of which courts are in use is important. Serving the proper light at the right time.

Attainable Installment
Flexible control
Energy saving