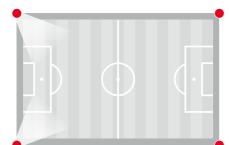

#### Multifunctional single light

Turn on a single floodlight for smaller tasks. Team talks, individual training.

#### Half field lighting

The user will have the opportunity to voluntarily illuminate half of the pitch only. Saving energy on unused field lighting.