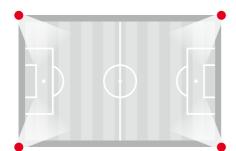

#### **Nighttime Kick off**

100 % lighting on the entire pitch. Dim your lights (%) depending on players preferences.