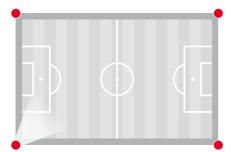

#### Half field lighting

The user will have the opportunity to voluntarily illuminate half of the pitch only. Saving energy on unused field lighting.