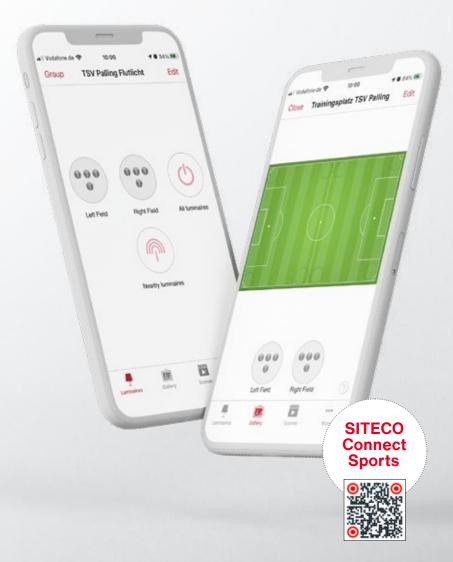

## Bring your sporting organization to light at the push of a button

The floodlights can be controlled on multiple devices with different accounts. Meaning that the light scenes can be configured according to the respective training conditions and needs of different coaches. To ensure safety and security we have secured the app so that only authorized persons have access.

SITECO Connect Sports App

Interface

- ✓ Individual app accounts
- ✓ Eliminate outside interference
- Ensured safety and security