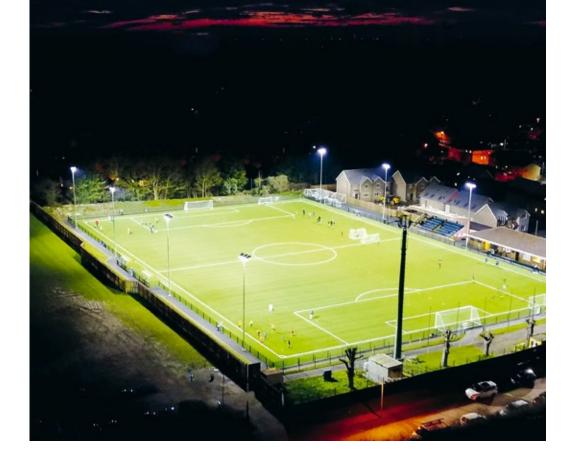

Project: Newmarket Town FC, Newmarket, Great Britain Product: Floodlight FL 20

# Take control of the training grounds with a simple solution

SITECO has created a simple and easy-to-use lighting control system. This system makes the operation and modification of the different lighting scenarios more comfortable. With the help of our intuitive interface, you can program the lighting according to your needs in no time at all. When necessary, you may only need sections of the field for youth games or individual training. Allowing the user to roam free yet remain in control.

- Simple light control with Tablet or Smartphone (Android or iOs),
   Wifi Connection and new cabling aren't necessary
- Flexible usage & settings to support your individual lighting needs
- Maximum possibilities for e