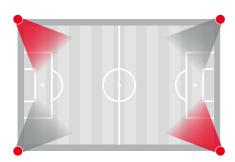

#### Wide range of lighting scenarios.

#### Multifunctional single light

Turn on a single floodlight for smaller tasks. Team talks, individual training.

#### Half field lighting

The user will have the opportunity to voluntarily illuminate half of the pitch only. Saving energy on unused field lighting.

#### **Nighttime Kick off**

100 % lighting on the entire pitch. Dim your lights (%) depending on players preferences.

#### **Goal celebration**

When a player scores a goal, there is the option to briefly flicker the lights (7 secs).

Lighting an electric atmosphere for players and spectators.