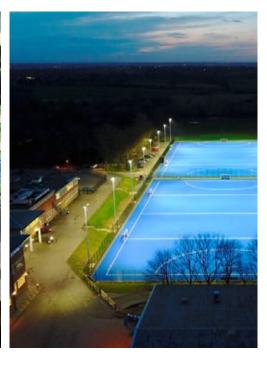

idual app accounts
- ✓ Eliminate outside interference
- Ensured safety and security









## Sports in the optimum lighting

#### Wide range of lighting scenarios.



#### Multifunctional single light

Turn on a single floodlight for smaller tasks. Team talks, individual training.





#### Half field lighting

The user will have the opportunity to voluntarily illuminate half of the pitch only. Saving energy on unused field lighting.





#### **Nighttime Kick off**

100 % lighting on the entire pitch. Dim your lights (%) depending on players preferences.





#### **Goal celebration**

When a player scores a goal, there is the option to briefly flicker the lights (7 secs).

Lighting an electric atmosphere for players and spectators.





### The versatile facilities of the future







#### Indoor hall applications

Professional sports today, trade fair events venue tomorrow. There are various settings in app that allow you to turn on any number of lights or dim them to a desirable percentage in your sporting halls.

#### **Multi court facilities**

If you have multiple tennis courts keeping track of which courts are in use is important. Serving the proper light at the right time.

- Attainable Installment
- ✓ Flexible control
- Energy saving

### Bring exciting new lights to your club

Connect Sports can be installed with existing SITECO DALI compatible floodlights.

Replacing or renovating a fixture is also quick and attainable. Thanks to our financing.

## Invest into the future an earn money at the same time – made easy:

#### Saving you money from Day 1

Earn mone