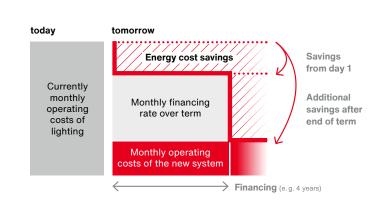

## Invest into the future an earn money at the same time – made easy:

#### Saving you money from Day 1

Earn money easily with the lighting solutions of tomorrow. To us, renovating facilities also means financing.

Making Connect Sports a dream come true for everyone.