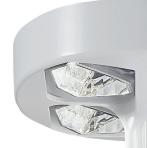

#### LED Module 540 - At a glance

- · Compatible with entire portfolio of urban outdoor luminaires for easy handling
- Long service life with up to 100,000h (L95 / B10 at 25 ° C) and high protection rating (IP 65) for reliable operation
- Low energy consumption thanks to high luminous efficacy (up to 140 lm/W) and low operating costs thanks to CLO2.0 luminous flux tracking
- Selection of a wide range of light colours, light distributions and luminous flux packages for more flexibility and individual lighting solutions