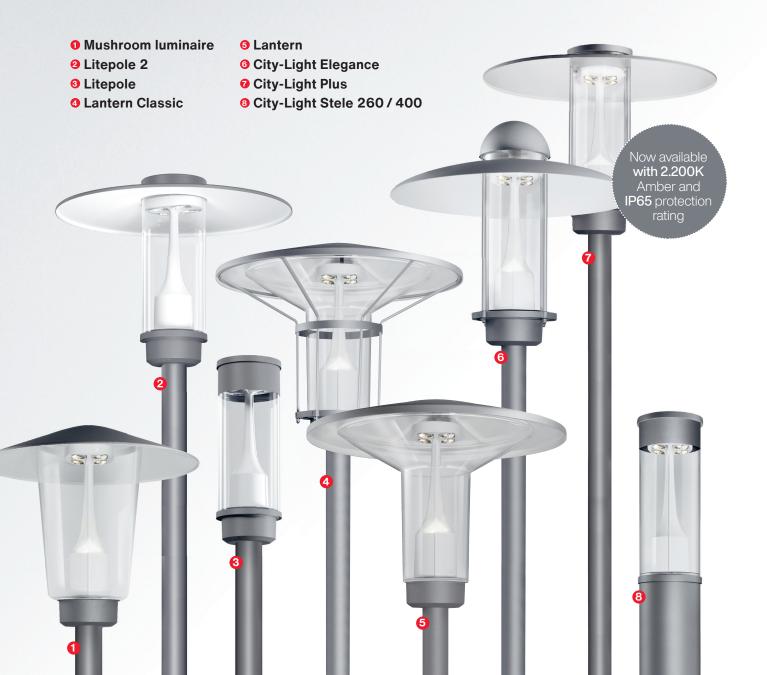

## siteco



## We know how to stage cities.

It is not without reason that people refer to "city lights" when describing the special attraction of urban spaces. Decorative lighting lends cities their unmistakable character and their special flair.

SITECO town and park luminaires make urban spaces attractive and inviting. Our luminaire portfolio convinces with its classic, elegant design language with decorative day and night effects in combination with designer poles. All luminaires are powered with the innovative LED Module 540 of the latest generation - for highest light quality, efficiency, glare control and intelligent control options.



# Innovative lighting technology, made modular.

The latest generation of Module 540 combines the advantages of innovative SITECO lighting technology in a simple module concept. The benefits for you: high visual comfort, low energy consumption, reliable operation and easy handling. The decorative light guidance creates orientation and a pleasant lighting atmosphere - to increase acceptance among the population for efficient LED lighting.

#### **Specifications**

| Net luminous flux Im | 1.400 to 3.100 (up to 5.000 on request)                                                                                                                                                                     |
|----------------------|---------------------------------------------------------------------------