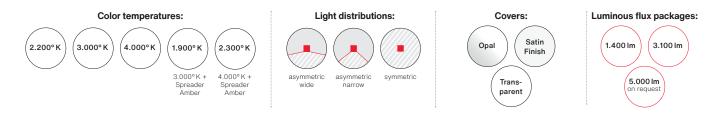

#### **Specifications**

| Net luminous flux Im | 1.400 to 3.100 (up to 5.000 on request)                                                                                                                                                                     |
|----------------------|-------------------------------------------------------------------------------------------------------------------------------------------------------------------------------------------------------------|
| Efficacy Im / W      | up to 140                                                                                                                                                                                                   |
| Color rendering CRI  | up to 80                                                                                                                                                                                                    |
| Lifetime h           | to 100.000 (L95/B10)                                                                                                                                                                                        |
| Protection rating    | IP65                                                                                                                                                                                                        |
| Protection class     | SK II                                                                                                                                                                                                       |
| Control              | Overheating protection, power reduction, digital communication interface, time-dependent luminous flux control, flexible luminous flux parameterization, optimized constant luminous flux control (CLO 2.0) |

#### LED Module 540 - At a glance

- · Compatible with entire portfolio of urban outdoor luminaires for easy handling
- Long service life with up to 100,000h (L95 / B10 at 25 ° C) and high protection rating (IP 65) for reliable operation
- Low energy consumption thanks to high luminous efficacy (up to 140 lm/W) and low operating costs thanks to CLO2.0 luminous flux tracking
- Selection of a wide range of light colours, light distributions and luminous flux packages for more flexibility and individual lighting solutions