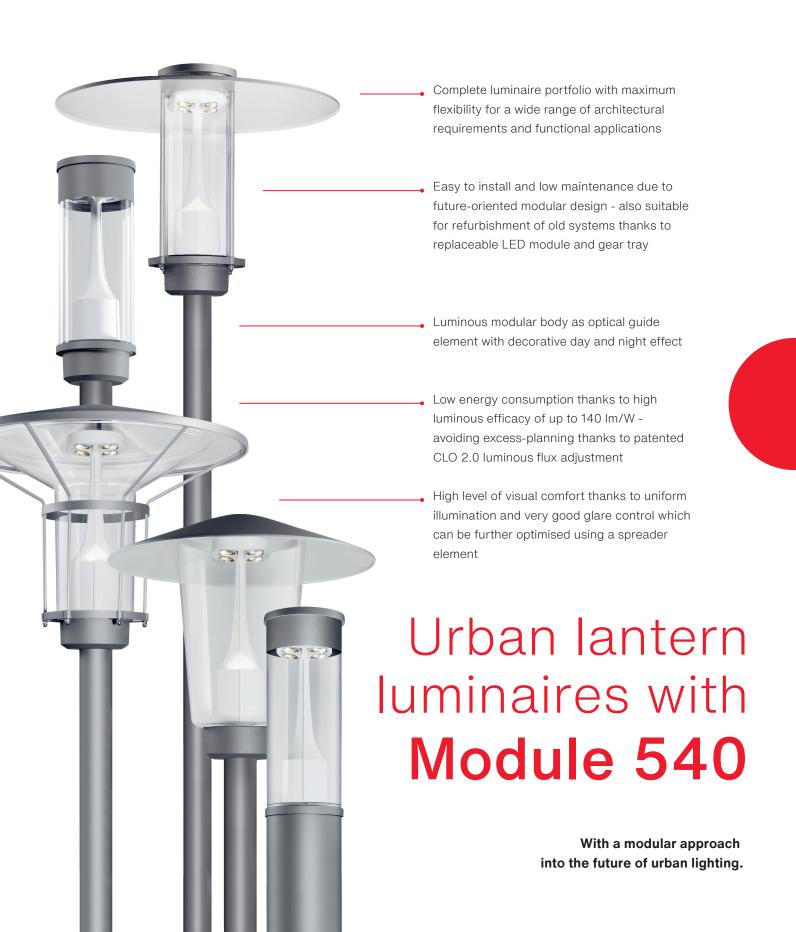

SITECO town and park luminaires make urban spaces attractive and inviting. Our luminaire portfolio convinces with its classic, elegant design language with decorative day and night effects in combination with designer poles. All luminaires are powered with the innovative LED Module 540 of the latest generation - for highest light quality, efficiency, glare control and intelligent control options.

# Innovative lighting technology, made modular.

The latest generation of Module 540 combines the advantages of innovative SITECO lighting technology in a simple module concept. The benefits for you: high visual comfort, low energy consumption, reliable operation and easy handling. The decorative light guidance creates orientation and a pleasant lighting atmosphere - to increase acceptance among the population for efficient LED lighting.

#### LED Module 540 - At a glance

- · Compatible with entire portfolio of urban outdoor luminaires for easy handling
- Long service life with up to 100,000h (L95 / B10 at 25 ° C) and high protection rating (IP 65) for reliable operation
- Low energy consumption thanks to high luminous efficacy (up to 140 lm/W) and low operating costs thanks to CLO2.0 luminous flux tracking
- Selection of a wide range of light colours, light distributions and luminous flux packages for more flexibility and individual lighting solutions