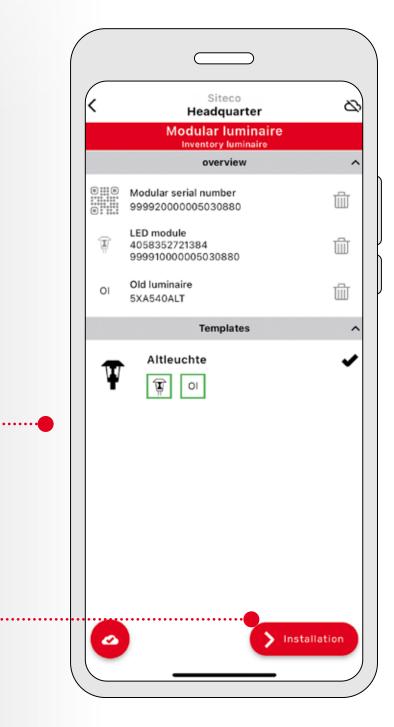

In this case, additional information about the luminaire can be entered in the "Comment" field.

#### 4.0 Complete data entry.

- A When all components resp. the luminaire has been completely entered, all parts appear green. Also, a check mark is displayed.
- Now select "Installation" to document further information about the luminaire.