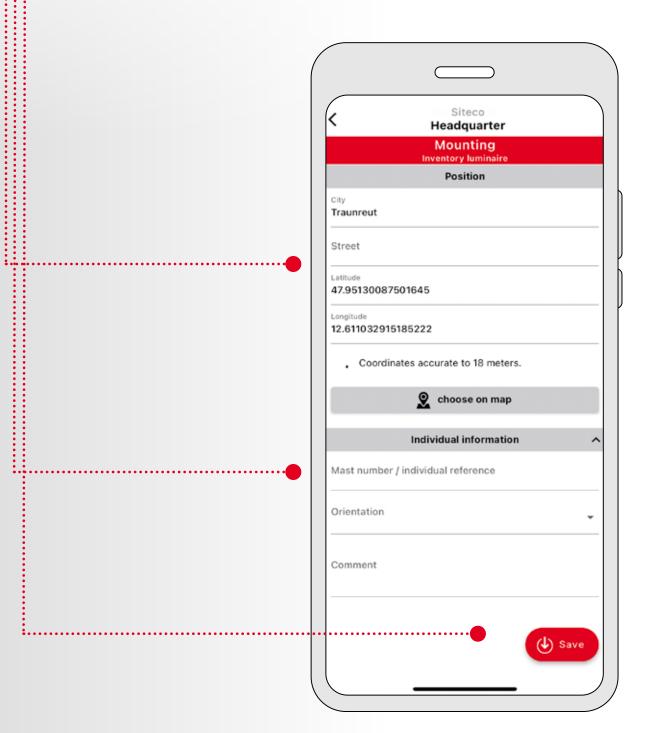

#### 5.0 If desired, add the location of the luminaire.

 $\downarrow$ 

- A You can enter the location information manually or select it on the map.
- Optionally, you can enter supplementary information about the installation.
- C Select "Save" to complete the inventory.