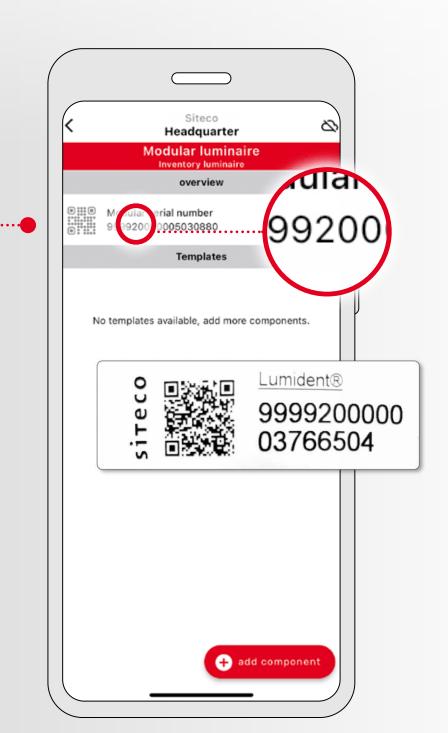

#### 2.0 Use your camera to scan the QR codes included in the packaging and with the Module 540.

A First, scan the QR code included in the packaging of the module. You have scanned the correct code if the **fifth digit is 2**.

 $\downarrow$ 

- Now scan the second QR code attached to the module's package. You have scanned the correct code if the **fifth digit is 1**.
- The app shows that additional components must be added to inventory the complete luminaire. You have two options to enter the necessary data.