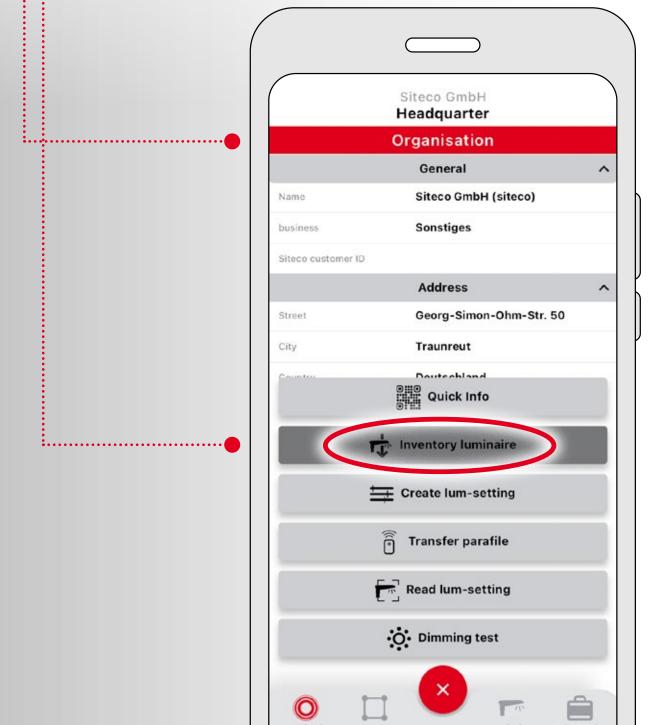

#### 1.0 Start the inventory process.

- A Use the menu to select the organization to which you want to add the luminaire. If necessary, also select the area.
- B. Then select "Inventory luminaire." The process will be initiated and your device's camera will be activated.

#### 2.0 Use your camera to scan the QR codes included in the packaging and with the Module 540.

A First, scan the QR code included in the packaging of the module. You have scanned the correct code if the **fifth digit is 2**.