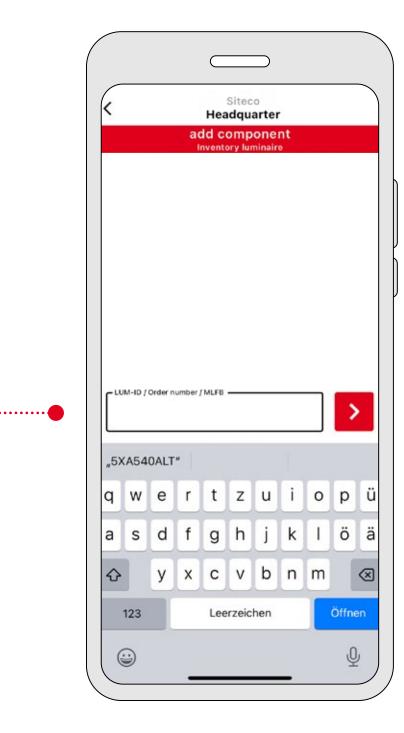

### 3.2 Option 2: Add additional components by entering a predefined order number.

A Select "Add components". The camera of your device will be activated, and an input field for manual entry of the serial or order numbers will appear.

 $\downarrow$ 

Enter the code **5XA540ALT** in the input field.

Note: This method can be used if you do not know the order numbers of the individual components or the luminaire was originally supplied as a complete system.