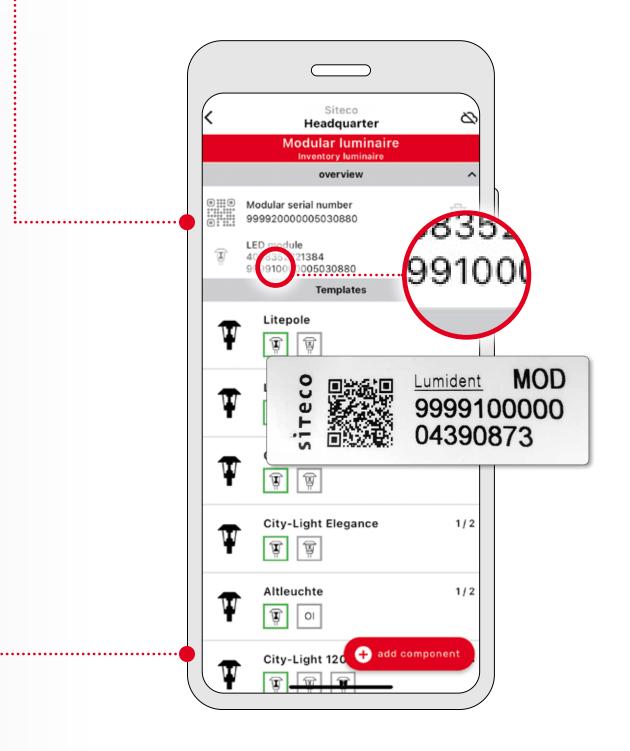

 $\downarrow$ 

- Now scan the second QR code attached to the module's package. You have scanned the correct code if the **fifth digit is 1**.
- The app shows that additional components must be added to inventory the complete luminaire. You have two options to enter the necessary data.

### 3.2 Option 2: Add additional components by entering a predefined order number.

A Select "Add components". The camera of your device will be activated, and an input field for manual entry of the serial or order numbers will appear.

 $\downarrow$ 

Enter the code **5XA540ALT** in the input field.

Note: This method can be used if you do not know the order numbers of the individual components or the luminaire was originally supplied as a complete system.