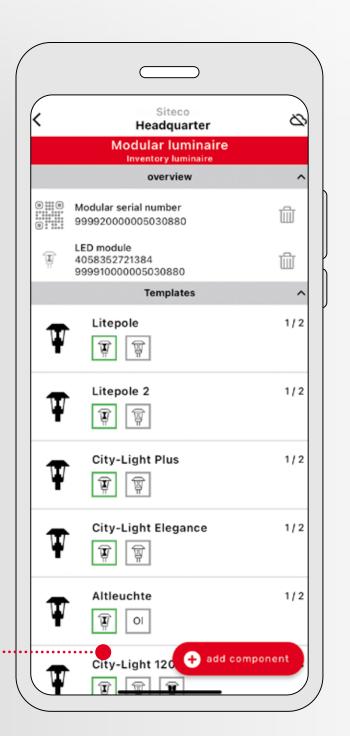

#### Option 1: Add additional components by manually entering serial and order numbers.

A Select "Add components". The camera of your device will be activated, and an input field for manual entry of the order numbers will appear.

B If available, scan the barcodes of the luminaire components. Otherwise, enter the order numbers manually.

This option only applies if the individual components of the luminaire are known. In general, not for all older components information can be retrieved via iQ app.