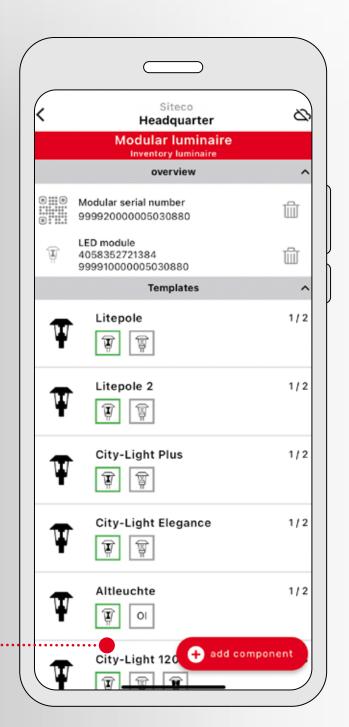

#### 4.0 Complete data entry.

- A When all components resp. the luminaire has been completely entered, all parts appear green. Also, a check mark is displayed.
- Now select "Installation" to document further information about the luminaire.