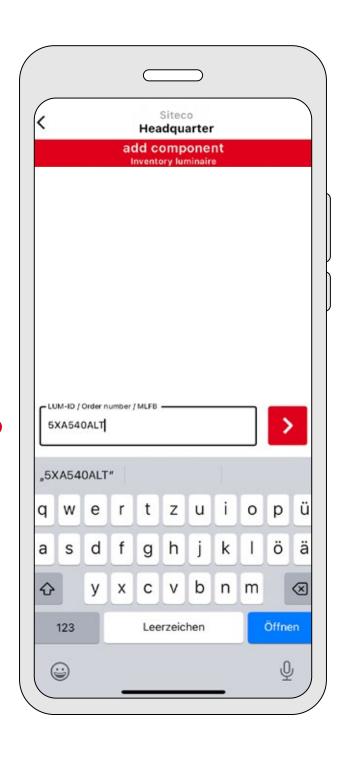

 $\downarrow$ 

Enter the code **5XA540ALT** in the input field.

Note: This method can be used if you do not know the order numbers of the individual components or the luminaire was originally supplied as a complete system.