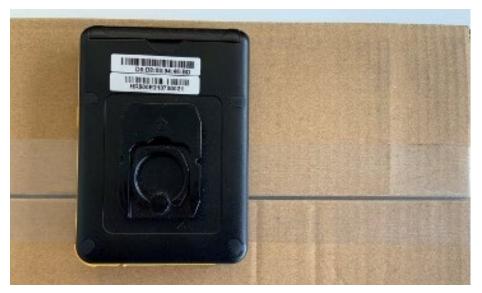

## Configure

With the Mobile Device 5EA6ABR01, you can configure your Desk-Remote luminaires via iQ app without opening the packaging.

The Mobile Device is a portable UHF reader with an RFID chip for contactless data exchange. It can connect to any cell phone via Bluetooth, and the app handles the connection process automatically. You just need to ensure to charge the Mobile Device before use (charging time: 2 hours).

#### **Contents of the packaging for the Mobile Device:**

- Wristband
- Charging cable USB-A to USB-C
- Power adapter
- RFID device with battery

The charging time is 2 hours.

The charging status is indicated by the power LED (red or green) and the Bluetooth status LED (blue):

### **Prepare**

Ensure that the Mobile Device is charged and the Bluetooth connection to the phone has been established via the iQ app.

Please position the device on the designated points of the packaging. Alternatively, you can also place it at a maximum distance of 20 cm from the luminaire's RFID receiver.