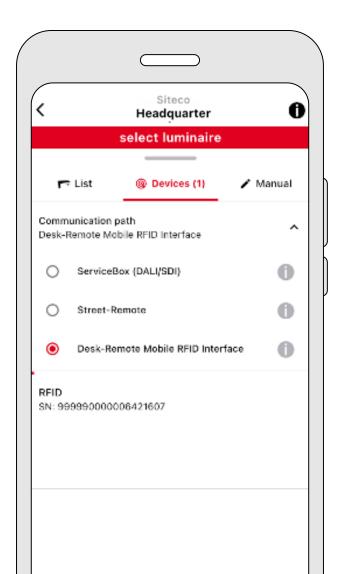

#### **Getting started**

Now select "Desk remote" as the transmission path in the iQ app. The iQ app will automatically connect to the active Mobile Device and display the serial number of the luminaire to be configured. Configure the luminaire as required. After successful transmission, the connection to the Mobile Device is automatically disconnected.