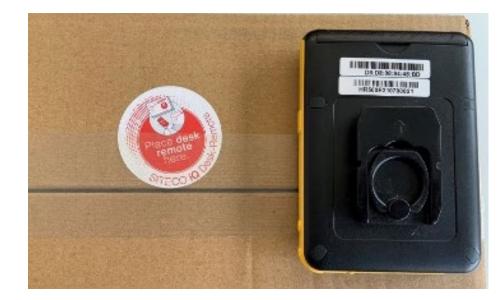

### **Prepare**

Ensure that the Mobile Device is charged and the Bluetooth connection to the phone has been established via the iQ app.

Please position the device on the designated points of the packaging. Alternatively, you can also place it at a maximum distance of 20 cm from the luminaire's RFID receiver.

Press and hold the power button on the Mobile Device until you hear a beep. When the device is active, the LED labeled WORK will flash.