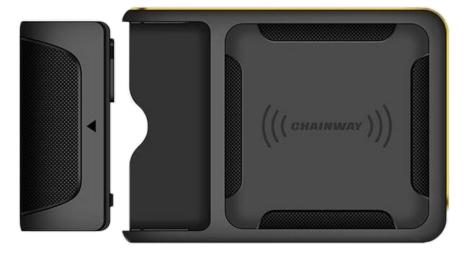

## Configure

With the Mobile Device 5EA6ABR01, you can configure your Desk-Remote luminaires via iQ app without opening the packaging.

The Mobile Device is a portable UHF reader with an RFID chip for contactless data exchange. It can connect to any cell phone via Bluetooth, and the app handles the connection process automatically. You just need to ensure to charge the Mobile Device before use (charging time: 2 hours).

The SITECO iQ app is available on the Apple Store and Google Play Store.

POWER O WORK