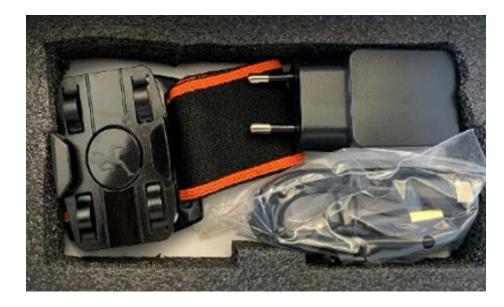

#### **Contents of the packaging for the Mobile Device:**

- Wristband
- Charging cable USB-A to USB-C
- Power adapter
- RFID device with battery

The charging time is 2 hours.

The charging status is indicated by the power LED (red or green) and the Bluetooth status LED (blue):

#### **Power-LED:**

- LED solid red: device is charging
- LED solid green: device is charged

#### Bluetooth status LED:

- LED is off: Bluetooth connection is not paired
- LED is on (blue): Bluetooth connection is paired
- LED solid blue: battery capacity is above 20 %
- LED flashing blue: Battery capacity is lower than 20 %