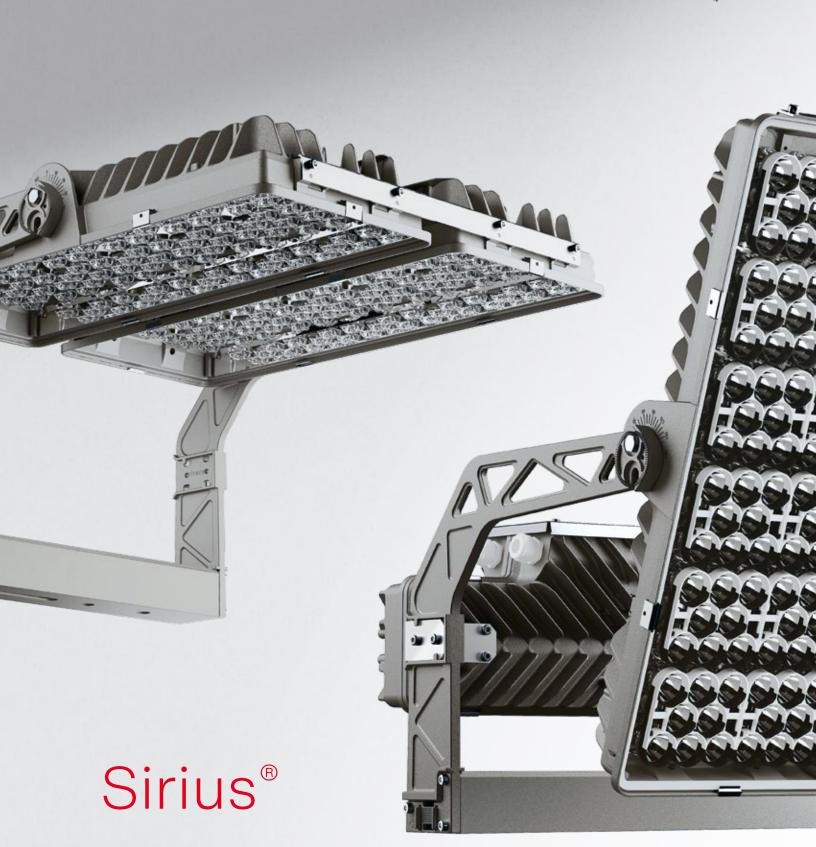

# A dream of a floodlight.

A revolutionary floodlight system for sports and event lighting with unmatched performance, efficiency and light quality. Sirius® 5

Sirius<sup>®</sup>

# Events are colourful. Lights, too.

The moment when history is made. The scene that decides everything. The moment when spectators become one cheering sea. Event planning goes so far beyond technology and precision. And this applies to the right arena lighting, too. Sirius® turns your events into happenings. As a floodlight in a class of its own, Sirius® can bring stadiums to pulsating crescendos with integrated DMX control or follow rolling waves — now also in colour. Colourful light to create magical moments and goose bumps all the way up to the last row of spectators.