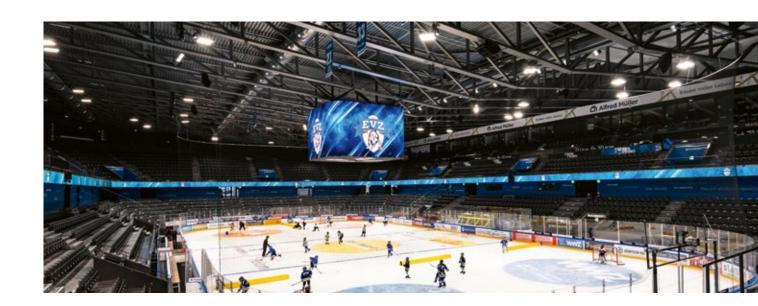

# Project example lce hockey Bossard Arena, Switzerland

When the sport is this fast, its athletes really need great lighting to perform their best. And this is exactly what SITECO is now providing in Bossard Arena, the city of Zug's ice hockey stadium. With its various ceiling heights and slopes as well as a central video cube, the roof construction proved to be a particular challenge. But 50 Sirius® floodlights now ensure not only brighter, flicker-free illumination of the arena for TV broadcasts, but also even, glare-free lighting — important criteria considering the highly reflective ice.