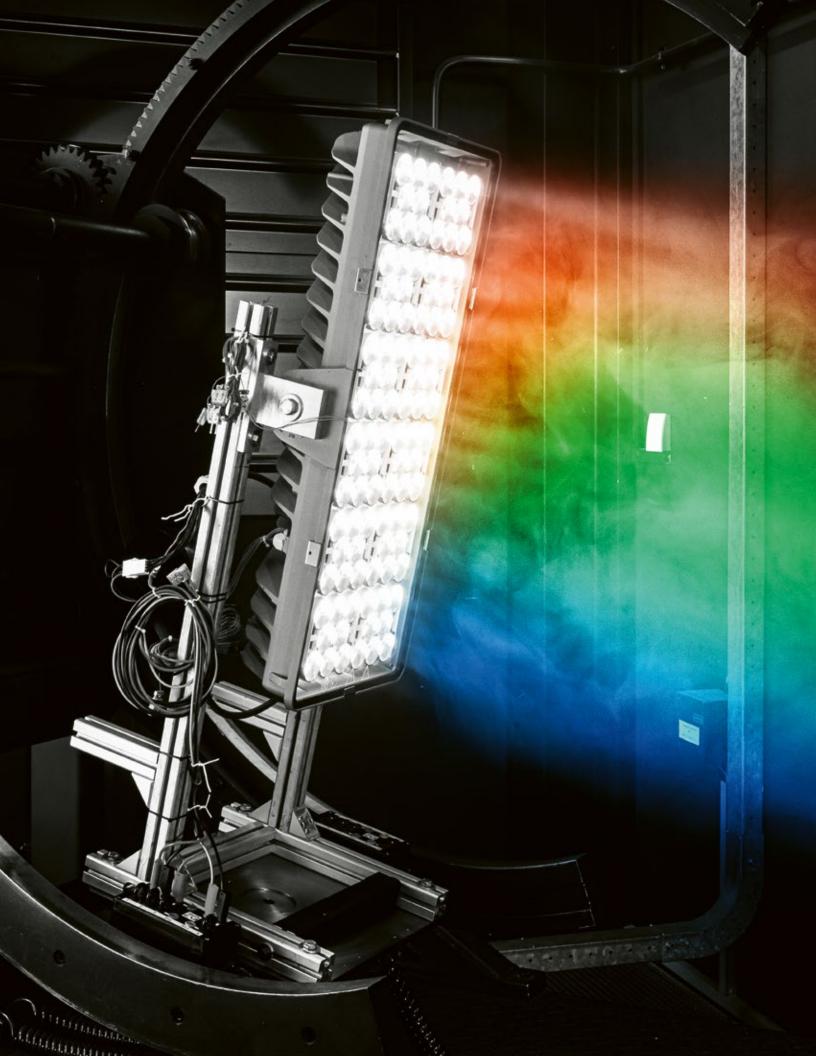

# Flexibility and individual lighting control

Lighting design needs to be exceptionally flexible with individual lighting control, DMX show lighting and the complete RGB+W colour spectrum — for the greatest emotions ever.

# Events are colourful. Lights, too.

The moment when history is made. The scene that decides everything. The moment when spectators become one cheering sea. Event planning goes so far beyond technology and precision. And this applies to the right arena lighting, too. Sirius® turns your events into happenings. As a floodlight in a class of its own, Sirius® can bring stadiums to pulsating crescendos with integrated DMX control or follow rolling waves — now also in colour. Colourful light to create magical moments and goose bumps all the way up to the last row of spectators.

RGB+W unites the best of both worlds: colourful show lighting full of emotion and standard-compliant, glare-free light for exceptional athletic performances.