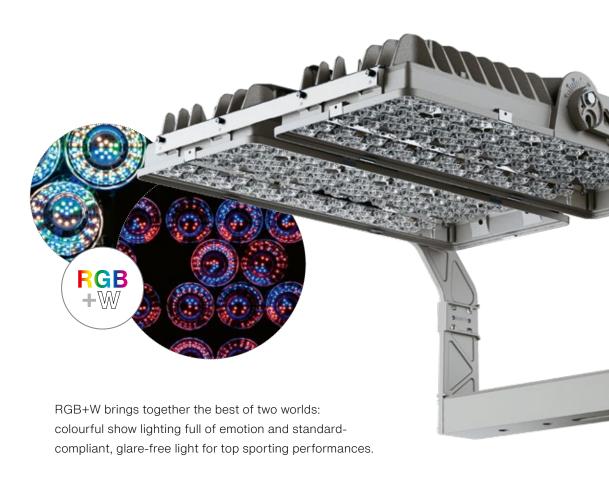

# Flexibility and individual lighting control

Lighting design needs to be exceptionally flexible with individual lighting control, DMX show lighting and the complete RGB+W colour spectrum — for the greatest emotions ever.

RGB+W unites the best of both worlds: colourful show lighting full of emotion and standard-compliant, glare-free light for exceptional athletic performances.