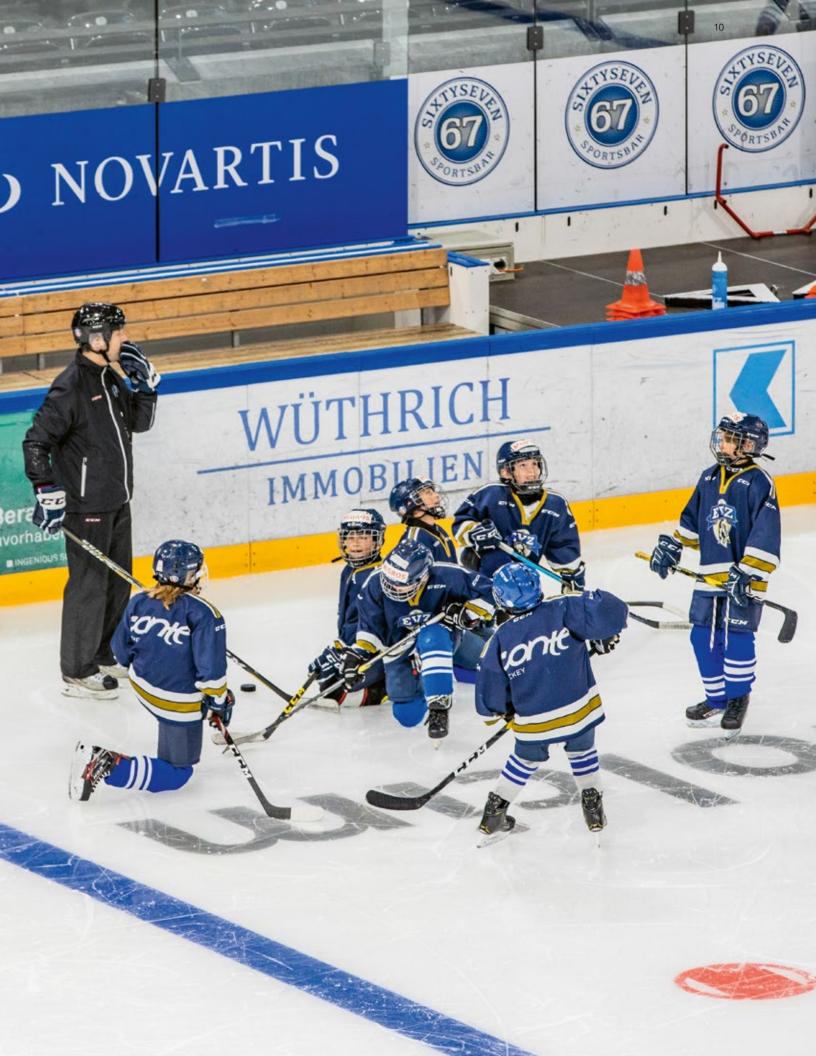

# Project example lce hockey Bossard Arena, Switzerland

When the sport is this fast, its athletes really need great lighting to perform their best. And this is exactly what SITECO is now providing in Bossard Arena, the city of Zug's ice hockey stadium. With its various ceiling heights and slopes as well as a central video cube, the roof construction proved to be a particular challenge. But 50 Sirius® floodlights now ensure not only brighter, flicker-free illumination of the arena for TV broadcasts, but also even, glare-free lighting — important criteria considering the highly reflective ice.