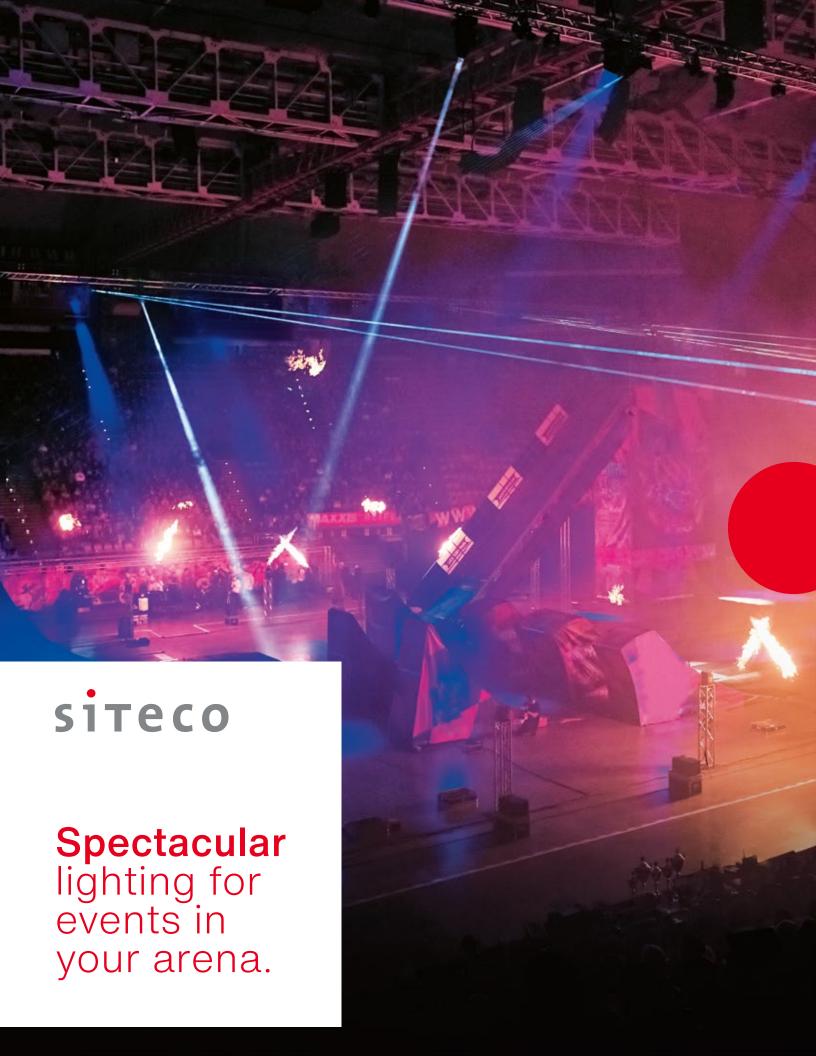

The more complex the questions are, the clearer the answer should be:
Light from SITECO.
For all your arena's needs – now and into the future.

# Events are colourful. Lights, too.

The moment when history is made. The scene that decides everything. The moment when spectators become one cheering sea. Event planning goes so far beyond technology and precision. And this applies to the right arena lighting, too. Sirius® turns your events into happenings. As a floodlight in a class of its own, Sirius® can bring stadiums to pulsating crescendos with integrated DMX control or follow rolling waves — now also in colour. Colourful light to create magical moments and goose bumps all the way up to the last row of spectators.