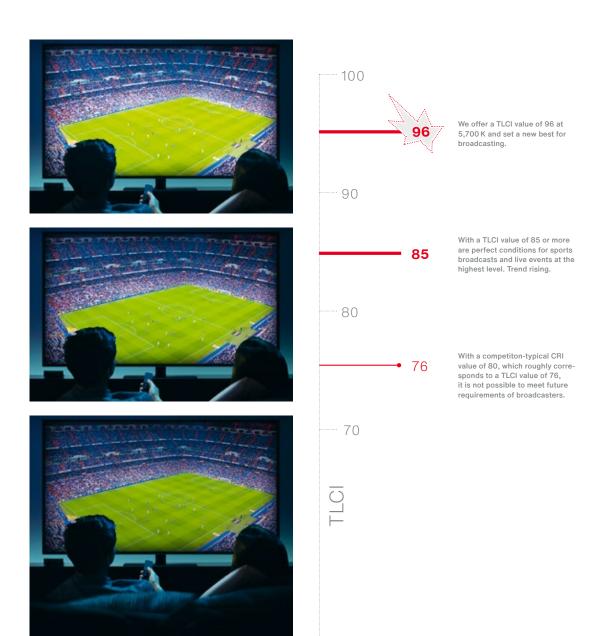

# Perfect lighting technology for the perfect HD image

Don't wait. Get ready now for the coming 8K standard, featuring top color rendering and flicker-free images for slow motion.

# The perfect light technology for the perfect 8K image.

Many competitors argue at their lighting technology with a CRI color index from the 1960s. But in today's digital broadcasting world is by far no longer sufficient.

We are guided by the forward-looking Standard Television Light Consistency Index (TLCI) – and are Best in Class. Why? Instead of measuring against 8 reference colors we measure against 24 colors – the definition of the colour reproduction becomes a multiple more precise. With outstanding colour reproduction and flicker-free, we are already today well equipped for the upcoming 8K standard.