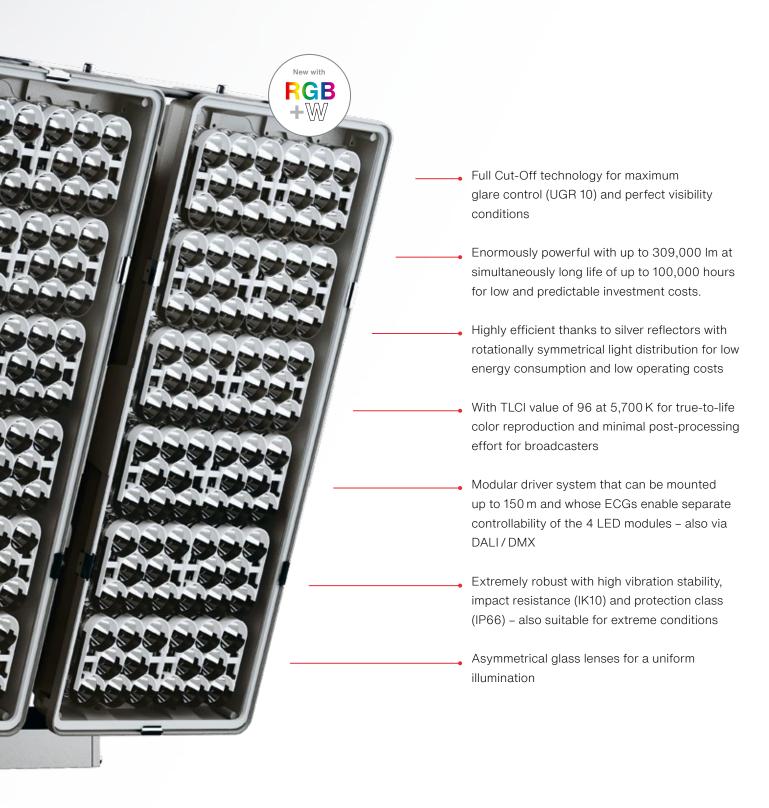

# Optimum glare control and minimal reflections

The best view for all spectators is the goal. Modern full cut-off technology must guarantee top viewing conditions from all seats.

# Optimal glare control and minimal refletions.

Our claim is: Best view – no matter from which place. Thanks to unique Full Cut-Off Technology events and shows now can be experienced from any seat at top viewing conditions. Completely without a sense of glare and with minimal reflections respectively without gloss-formation at the floor.

- Thanks to perfect light bundling no stray light is produced.
- The effect is immense: Without latent disturbing stray light the spectators experience the action on the playing field even more direct, sharper and colorful.
- Other manufacturers do not install glare limitation. The result: The light source is clearly visible from any angle and causes a lower visual comfort.