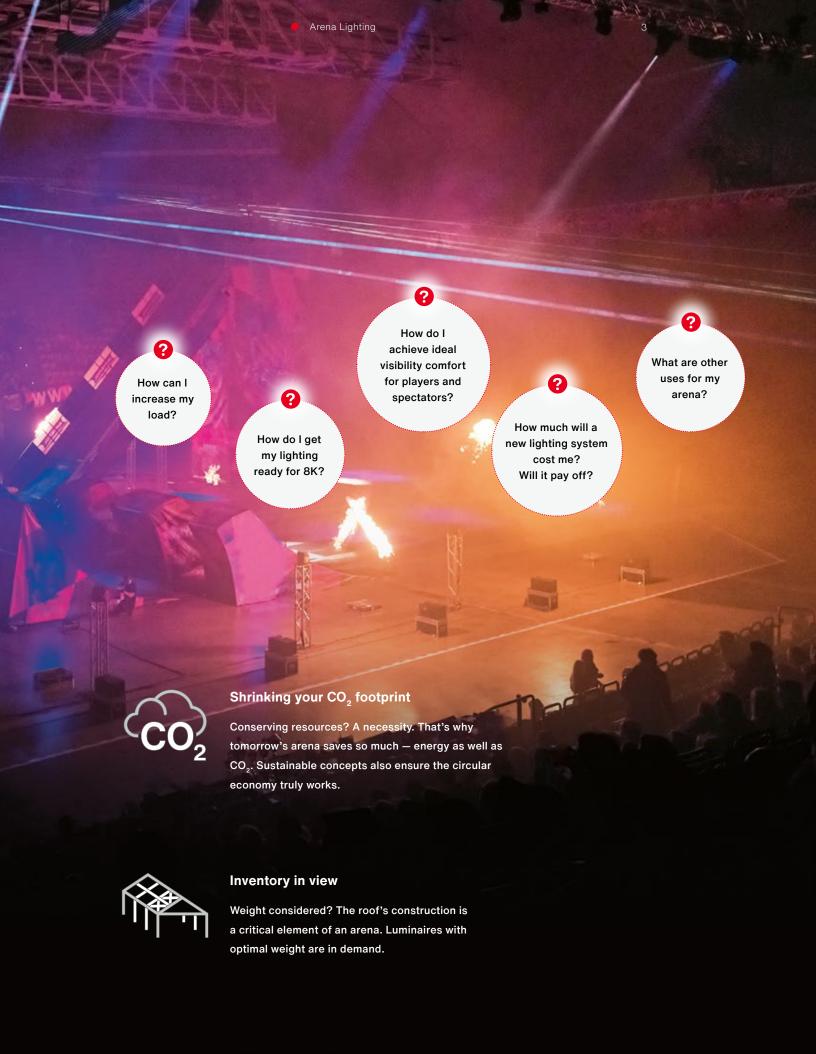

The more complex the questions are, the clearer the answer should be:
Light from SITECO.
For all your arena's needs – now and into the future.

# Flexibility and individual lighting control

Lighting design needs to be exceptionally flexible with individual lighting control, DMX show lighting and the complete RGB+W colour spectrum — for the greatest emotions ever.

# Perfect lighting technology for the perfect HD image

Don't wait. Get ready now for the coming 8K standard, featuring top color rendering and flicker-free images for slow motion.

# Optimum glare control and minimal reflections

The best view for all spectators is the goal. Modern full cut-off technology must guarantee top viewing conditions from all seats.

# Savings on operating costs

Ultimately, every euro counts. Operating costs need to sink. Investments need to ensure a quick payback and ideally pay for themselves.