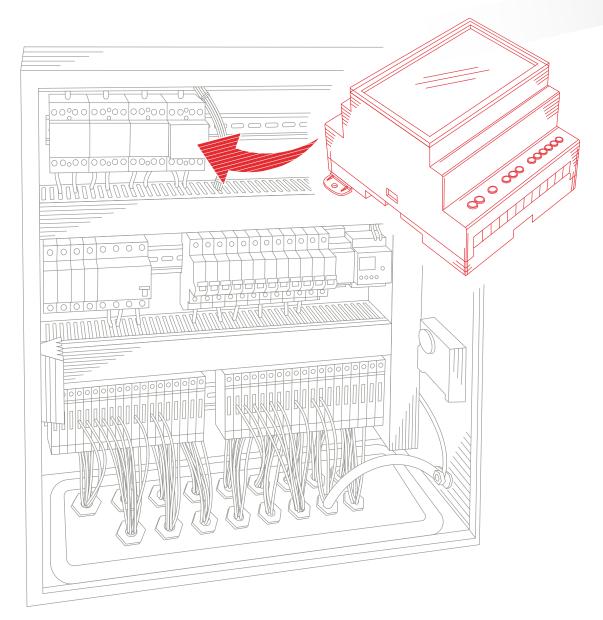

### Plug & Play into the future:

SITECO Connect is an innovative and functional lighting control for control cabinet installation. And a perfect replacement for your old ripple control system.

# Ripple control replacement and group control in detail:

- Control cabinet with 3 relay outputs
   for connection to contactor or control wire
- Other actuators or sensors
   like twilight, traffic or weather sensors can be integrated with cables or built-in wireless connections
- Remote configuration and control via SITECO Connect
- Can be seamlessly integrated into SITECO Connect 11 and 21 networks
- Remote access via
  - inexpensive cellular SIM card (5-year term in scope of delivery, flexibly expandable)
  - · local mesh network
- Automatic position detection and radio clock via GPS
- Antennas for mobile radio, mesh and GPS already installed
- Simultaneous, synchronous switching of all lights